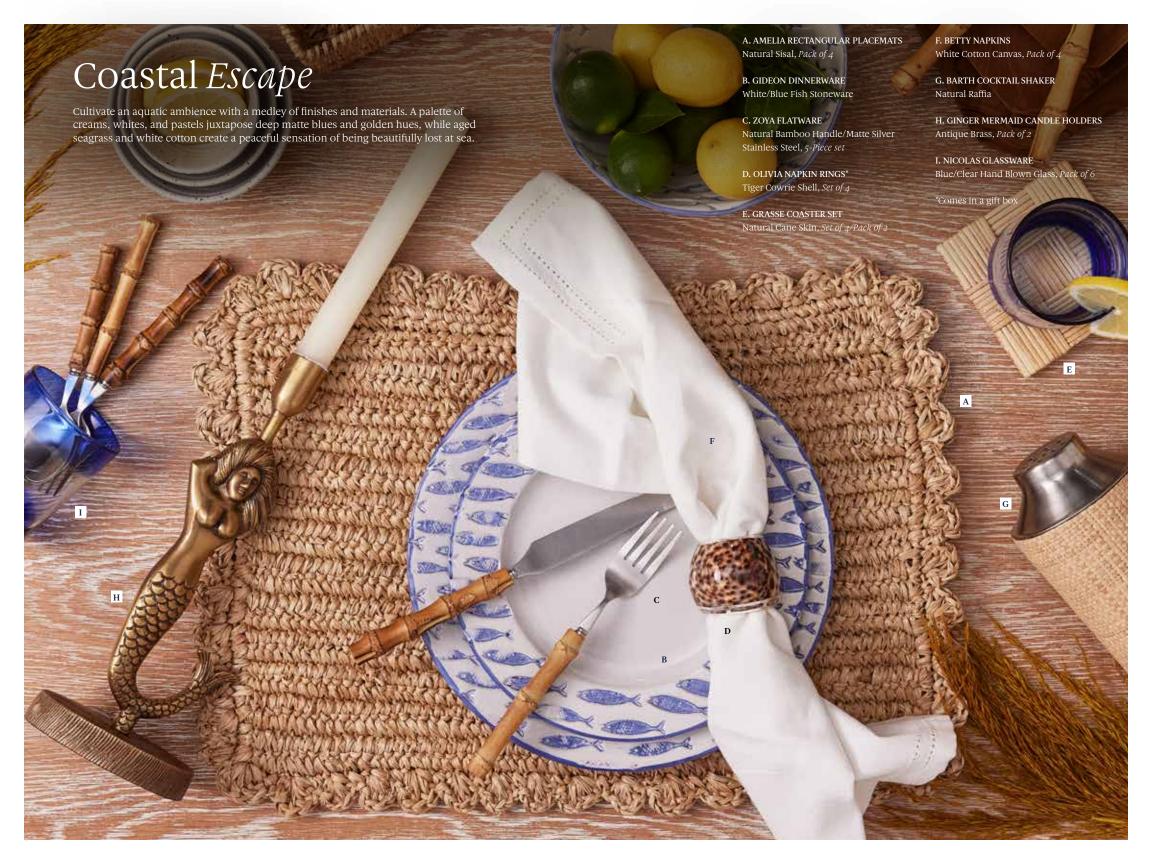

## Making Gift *Registry* Effortless

We invite you to browse our selection of curated gifts that make perfect additions to any registry, where we not only have all your essentials covered, but an impressive assortment of fully curated styles, ensuring something special for any taste. Providing style inspiration and helping you elevate tableside gatherings is what we are here for.

#### Opposite Page:

A. KAARL COCKTAIL SPOONS Mixed Black Horn, Set of 12 B. MADDOX ROUND PLACEMATS Mixed Blue/Green Twisted Abaca, Pack of 4 C. BETTY NAPKINS Ivory Cotton Canvas, Pack of 4 D. KENGO LARGE PITCHER Matte Gold Ridged Metal

#### This Page:

E. BRIA DINNERWARE Teal Reactive Stoneware F. JACQUELINE DINNERWARE Antiqued Gold Stoneware G. PERCY PINCH BOWLS\* White Salt Glaze Stoneware, Set of 2 H. JONAH TUMBLER Amber Orange Hand Blown Glass, Pack of 6 I. GIAN NAPKIN RINGS\* Gold Brass, Set of 4