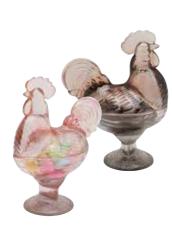

ANDREW Round Butter Dish Leopard Glass, Pack of 2

ROMY Pot Trivets Natural Raffia, Set of 2

NINA Rooster Candy Dish Pink or Smoke Pressed Glass, Pack of 2

**ALINA** Candle Holders Gold Hammered Brass, Set of 3