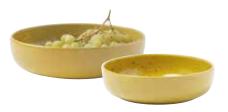

Oblong Shallow Bowls
Black Glaze Stoneware, *Set of 2*2 finishes

Round Serving Bowl Chartreuse Salt Glaze Stoneware, *Pack of 2* 6 finishes and 2 sizes

Round Tapered Serving Bowl White Salt Glaze Stoneware, *Pack of 2* 6 finishes and 2 sizes

Small Serving Bowls
Pink Salt Glaze Stoneware, *Pack of 4*9 finishes

Berry Bowl

Matte Navy Stoneware, *Pack of 4*2 finishes

Round Serving Platter
Midnight Teal Stoneware, *Pack of 2*5 finishes and 2 sizes