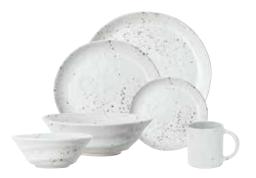

#### This Page:

E. BRIA DINNERWARE Teal Reactive Stoneware F. JACQUELINE DINNERWARE Antiqued Gold Stoneware G. PERCY PINCH BOWLS\* White Salt Glaze Stoneware, Set of 2 H. JONAH TUMBLER Amber Orange Hand Blown Glass, Pack of 6 I. GIAN NAPKIN RINGS\* Gold Brass, Set of 4