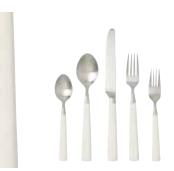

DAVID Lazy Susan Natural Oak Wood

EDMUND Serving Board Natural Walnut Wood

MONTECITO 5-Piece Set
Dark Brown Acrylic/Silver Stainless Steel

ZOYA 5-Piece Set Natural Bamboo/Silver Stainless Steel

ANNALISE 5-Piece Set Matte White Acrylic/Silver Stainless Steel