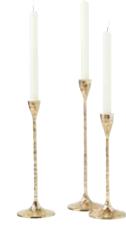

ANDREW Round Butter Dish Leopard Glass, Pack of 2

ROMY Pot Trivets Natural Raffia, Set of 2

NINA Rooster Candy Dish Pink or Smoke Pressed Glass, Pack of 2

**ALINA** Candle Holders Gold Hammered Brass, Set of 3