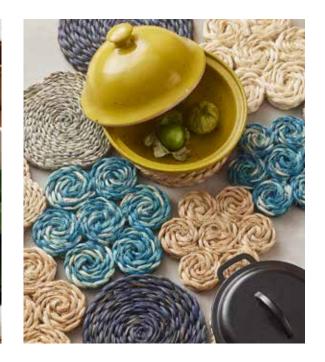

PUPPY CLUB Bottle Openers Antique Pewter Metal, Set of 3

KENNETH Coasters with Strap Natural Rayon/Mustard Leather, Set of 6

TEIGAN Floral Coasters Olive Abaca, *Set of 4* Comes in gift box