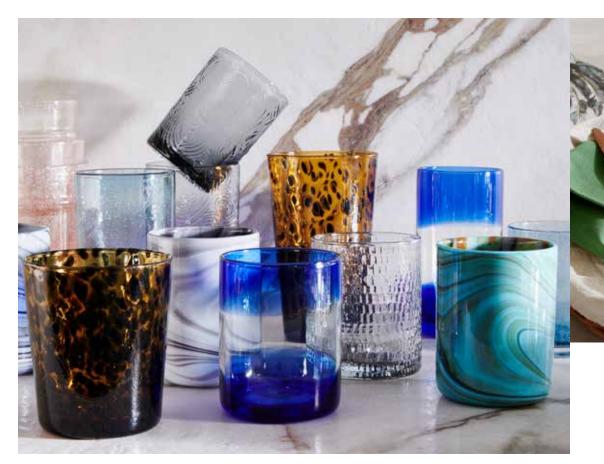

# Radiant *Drinkware*

NICOLAS Highball & Tumbler Blue/Clear Hand Blown Glass

Pivotal to any tableside gathering, each piece is perfect for any occasion. Explore a world of stylish shapes, tempting textures, and color palettes certain to instill character regardless of their placement. All glassware sold as a pack of 6.

ANDREW Highball & Tumbler Leopard or Tortoise Shell Hand Blown Glass

PIERRE Tumbler Powder Blue, Clear, or Pink Hand Blown Glass

DUNCAN Highball & Tumbler Clear, Light Gray, or Pink Hand Blown Glass

HALSEY Highball & Tumbler Clear or Blue Acrylic

QUINN Highball & Tumbler Clear, Sage Green, Pink, or Charcoal Blue Hand Blown Glass