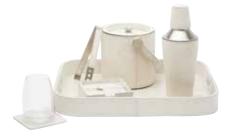

# Mixology *Tools*

Make a toast to limitless design options. Eclectic, versatile styles abound, ranging from dark and moody to sleek and understated. Explore a diverse scope of materials and finishes, including blue gloss vellum leather, black swirled resin, and textured hair-on-hide.

BROWMLEY Bar Collection White Hair-On-Hide

NELSON Bar Collection Blue Gloss Vellum Leather

HAMILTON Bar Collection Navy/White Canvas/Leather

WESLEY Wine Bucket Black Swirled Resin

COLSON Bottle Openers
Polished Silver Stainless Steel/Ivory or
Black Acrylic, Pack of 3 (each color)