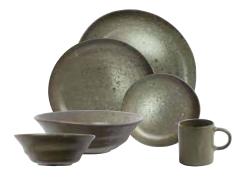

#### Meet Marcus

The earthy sophisticated energy of the Marcus Dinnerware collection adds a grounded unique style to the table. Available in 8 finishes.

White Salt Glaze Stoneware

Cement Glaze Stoneware

Chartreuse Salt Glaze Stoneware

Gray Salt Glaze Stoneware

Matte Navy Stoneware

Midnight Teal Stoneware

Black Glaze Stoneware

13

2