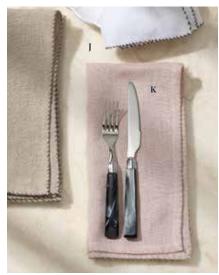

I. RACHEL FOOD COVERS Light Brown Sinamay, Pack of 4 J. EVELYN NAPKINS Natural, Pink, or White, Pack of 4 K. COLSON FLATWARE Black Acrylic/Polished Silver Stainless Steel, 5-Piece Set L. IVY SERVING PLATTER Clear Hand Blown Glass, Pack of 4