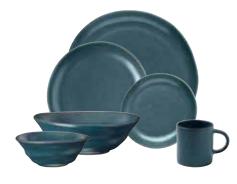

#### Meet Marcus

The earthy sophisticated energy of the Marcus Dinnerware collection adds a grounded unique style to the table. Available in 8 finishes.

White Salt Glaze Stoneware

Cement Glaze Stoneware

Chartreuse Salt Glaze Stoneware

Gray Salt Glaze Stoneware

Matte Navy Stoneware

Midnight Teal Stoneware

Black Glaze Stoneware

13

2