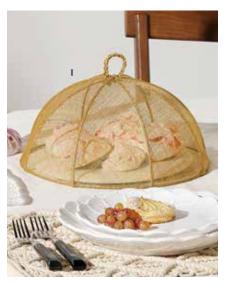

I. RACHEL FOOD COVERS Light Brown Sinamay, Pack of 4 J. EVELYN NAPKINS Natural, Pink, or White, Pack of 4 K. COLSON FLATWARE Black Acrylic/Polished Silver Stainless Steel, 5-Piece Set L. IVY SERVING PLATTER Clear Hand Blown Glass, Pack of 4