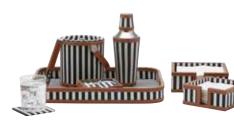

BROWMLEY Bar Collection White Hair-On-Hide

NELSON Bar Collection Blue Gloss Vellum Leather

HAMILTON Bar Collection Navy/White Canvas/Leather

WESLEY Wine Bucket Black Swirled Resin

COLSON Bottle Openers
Polished Silver Stainless Steel/Ivory or
Black Acrylic, Pack of 3 (each color)