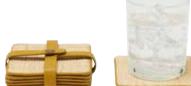

PUPPY CLUB Bottle Openers Antique Pewter Metal, Set of 3

KENNETH Coasters with Strap Natural Rayon/Mustard Leather, Set of 6

TEIGAN Floral Coasters Olive Abaca, *Set of 4* Comes in gift box