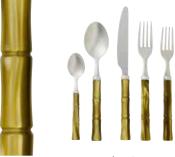

DAVID Lazy Susan Natural Oak Wood

EDMUND Serving Board Natural Walnut Wood

MONTECITO 5-Piece Set
Dark Brown Acrylic/Silver Stainless Steel

ZOYA 5-Piece Set Natural Bamboo/Silver Stainless Steel

ANNALISE 5-Piece Set Matte White Acrylic/Silver Stainless Steel