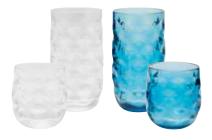

# Radiant *Drinkware*

NICOLAS Highball & Tumbler Blue/Clear Hand Blown Glass

Pivotal to any tableside gathering, each piece is perfect for any occasion. Explore a world of stylish shapes, tempting textures, and color palettes certain to instill character regardless of their placement. All glassware sold as a pack of 6.