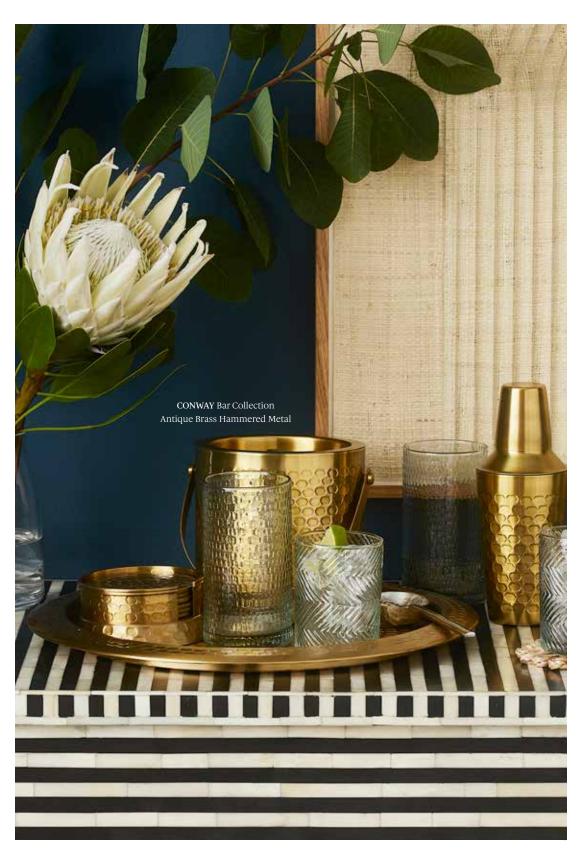

# Mixology *Tools*

Make a toast to limitless design options. Eclectic, versatile styles abound, ranging from dark and moody to sleek and understated. Explore a diverse scope of materials and finishes, including blue gloss vellum leather, black swirled resin, and textured hair-on-hide.

BROWMLEY Bar Collection White Hair-On-Hide

NELSON Bar Collection Blue Gloss Vellum Leather

HAMILTON Bar Collection Navy/White Canvas/Leather

WESLEY Wine Bucket Black Swirled Resin

COLSON Bottle Openers
Polished Silver Stainless Steel/Ivory or
Black Acrylic, Pack of 3 (each color)