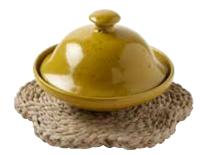

Square Serving Platter

Dark Green Salt Glaze Stoneware, Pack of 2

2 finishes

Chip and Dip Bowl Midnight Teal Stoneware 3 finishes

Cake Stand
White Salt Glaze Stoneware, Pack of 2
3 sizes

Butter Dish
Pink Salt Glaze Stoneware, Pack of 2
5 finishes