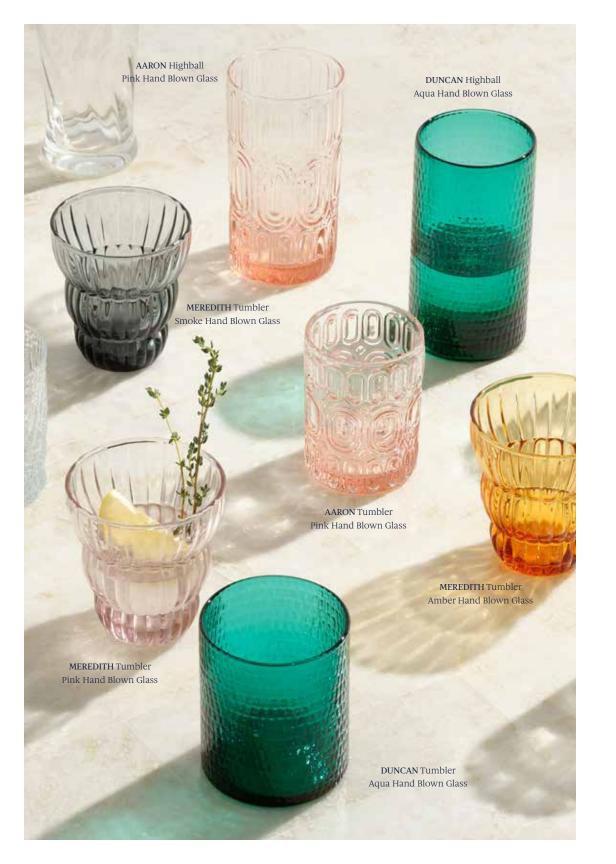

# Radiant *Drinkware*

NICOLAS Highball & Tumbler Blue/Clear Hand Blown Glass

Pivotal to any tableside gathering, each piece is perfect for any occasion. Explore a world of stylish shapes, tempting textures, and color palettes certain to instill character regardless of their placement. All glassware sold as a pack of 6.

ANDREW Highball & Tumbler Leopard or Tortoise Shell Hand Blown Glass

PIERRE Tumbler Powder Blue, Clear, or Pink Hand Blown Glass

DUNCAN Highball & Tumbler Clear, Light Gray, or Pink Hand Blown Glass

HALSEY Highball & Tumbler Clear or Blue Acrylic

QUINN Highball & Tumbler Clear, Sage Green, Pink, or Charcoal Blue Hand Blown Glass