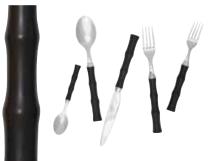

DAVID Lazy Susan Natural Oak Wood

EDMUND Serving Board Natural Walnut Wood

MONTECITO 5-Piece Set
Dark Brown Acrylic/Silver Stainless Steel

ZOYA 5-Piece Set Natural Bamboo/Silver Stainless Steel

ANNALISE 5-Piece Set Matte White Acrylic/Silver Stainless Steel

LULU 5-Piece Set Olive Green Acrylic/Polished Silver Stainless Steel