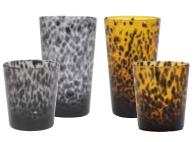

ANDREW Highball & Tumbler Leopard or Tortoise Shell Hand Blown Glass

PIERRE Tumbler Powder Blue, Clear, or Pink Hand Blown Glass

DUNCAN Highball & Tumbler Clear, Light Gray, or Pink Hand Blown Glass

HALSEY Highball & Tumbler Clear or Blue Acrylic