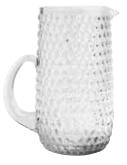

> JAMES Napkin Ring Black Horn, Set of 4 Comes in a gift box

WALLACE Napkin Striped Indigo Cotton Canvas, Pack of 4

**KEON** Napkin Ring Tarnished Silver Brass, Set of 4 Comes in a gift box

CLAIRE Clear Pitcher Clear Hand Blown Glass