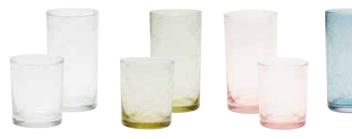

#### This Page:

E. BRIA DINNERWARE Teal Reactive Stoneware F. JACQUELINE DINNERWARE Antiqued Gold Stoneware G. PERCY PINCH BOWLS\* White Salt Glaze Stoneware, Set of 2 H. JONAH TUMBLER Amber Orange Hand Blown Glass, Pack of 6 I. GIAN NAPKIN RINGS\* Gold Brass, Set of 4