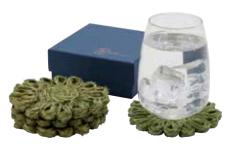

PUPPY CLUB Bottle Openers Antique Pewter Metal, Set of 3

KENNETH Coasters with Strap Natural Rayon/Mustard Leather, Set of 6

TEIGAN Floral Coasters Olive Abaca, *Set of 4* Comes in gift box