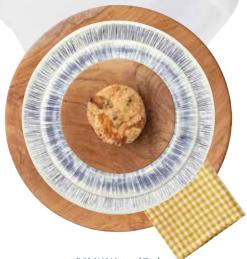

MARCUS Matte Navy Stoneware
MARCUS White Salt Glaze Stoneware
MICAH Maple Wood/Silver Stainless Steel

MARCUS Cement Glaze Stoneware
DELANEY Bronze Splatter Stoneware

ROWAN Natural Teak

NOLAN Navy/Cream Stoneware

BLAKE Yellow/White Linen

ELOISE Reactive Emerald Stoneware

AMAYA Speckled Ivory Stoneware

ZOYA Natural Bamboo/Matte Silver Stainless Steel

ISLA Spotted White/Navy Stoneware
MARCUS White Salt Glaze Stoneware
ARIEL White Cotton