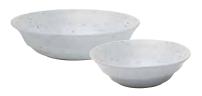

Oblong Shallow Bowls
Black Glaze Stoneware, *Set of 2*2 finishes

Round Serving Bowl Chartreuse Salt Glaze Stoneware, *Pack of 2* 6 finishes and 2 sizes

Round Tapered Serving Bowl White Salt Glaze Stoneware, *Pack of 2* 6 finishes and 2 sizes