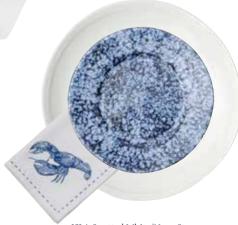

JUNE Rectangular Placemat Green Quartz Abaca, Pack of 4

ARIEL Lobster Napkin White Cotton, Pack of 4

Dusty Rose Cotton Canvas, Pack of 4

Yellow Stripe Cotton, Pack of 4

GIANNA Napkin Gray/White Linen, Pack of 4