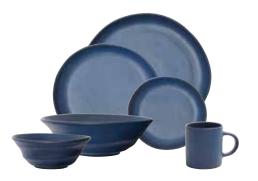

#### Meet Marcus

The earthy sophisticated energy of the Marcus Dinnerware collection adds a grounded unique style to the table. Available in 8 finishes.

White Salt Glaze Stoneware

Cement Glaze Stoneware

Chartreuse Salt Glaze Stoneware

Gray Salt Glaze Stoneware

Matte Navy Stoneware

Midnight Teal Stoneware

Black Glaze Stoneware

13

2