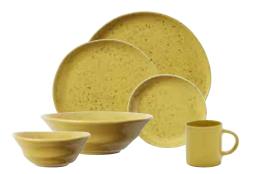

#### Meet Marcus

The earthy sophisticated energy of the Marcus Dinnerware collection adds a grounded unique style to the table. Available in 8 finishes.

White Salt Glaze Stoneware

Cement Glaze Stoneware

Chartreuse Salt Glaze Stoneware

Gray Salt Glaze Stoneware

Matte Navy Stoneware

Midnight Teal Stoneware

Black Glaze Stoneware

13

2