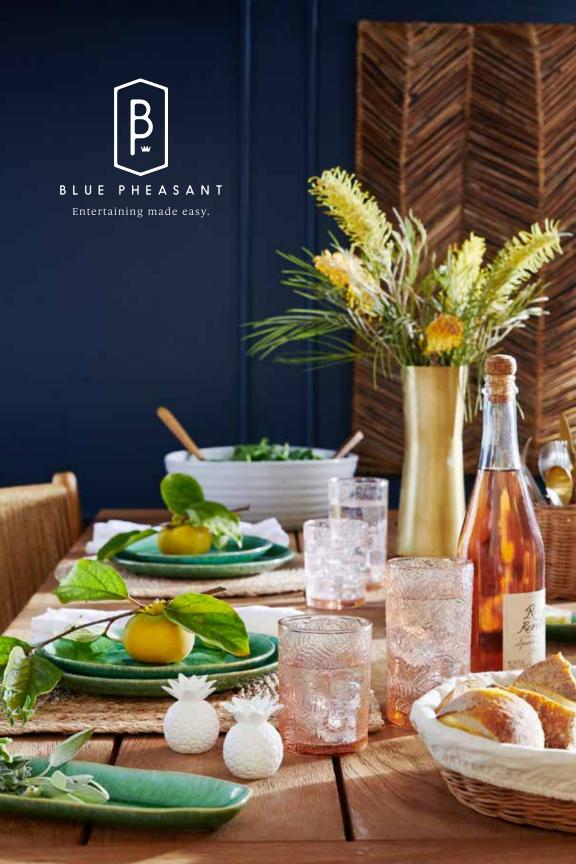

#### Opposite Page:

A. KAARL COCKTAIL SPOONS Mixed Black Horn, Set of 12 B. MADDOX ROUND PLACEMATS Mixed Blue/Green Twisted Abaca, Pack of 4 C. BETTY NAPKINS Ivory Cotton Canvas, Pack of 4 D. KENGO LARGE PITCHER Matte Gold Ridged Metal

#### This Page:

E. BRIA DINNERWARE Teal Reactive Stoneware F. JACQUELINE DINNERWARE Antiqued Gold Stoneware G. PERCY PINCH BOWLS\* White Salt Glaze Stoneware, Set of 2 H. JONAH TUMBLER Amber Orange Hand Blown Glass, Pack of 6 I. GIAN NAPKIN RINGS\* Gold Brass, Set of 4