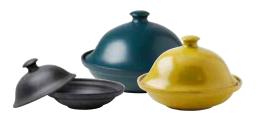

Cloche Serving Platter

Small: Pack of 2, Medium/Large: Individual
4 finishes and 3 sizes

Deep Serving Bowl White Salt Glaze Stoneware 4 finishes and 2 sizes

Oblong Bowls
Cement Glaze Stoneware, *Set of 2*3 finishes