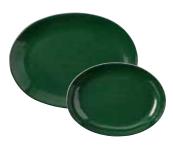

Oval Serving Platter

Dark Green Salt Glaze Stoneware, *Pack of 2*6 finishes and 2 sizes

Rectangular Serving Platters

Dark Green Salt Glaze Stoneware, Set of 2
4 finishes

Oblong Serving Platters
Chartreuse Salt Glaze Stoneware, *Set of 2*3 finishes