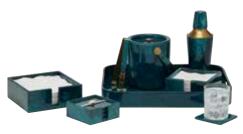

BROWMLEY Bar Collection White Hair-On-Hide

NELSON Bar Collection Blue Gloss Vellum Leather

HAMILTON Bar Collection Navy/White Canvas/Leather

WESLEY Wine Bucket Black Swirled Resin

COLSON Bottle Openers
Polished Silver Stainless Steel/Ivory or
Black Acrylic, Pack of 3 (each color)