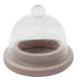

Cloche Serving Platter

Small: Pack of 2, Medium/Large: Individual
4 finishes and 3 sizes

Deep Serving Bowl White Salt Glaze Stoneware 4 finishes and 2 sizes

Oblong Bowls
Cement Glaze Stoneware, *Set of 2*3 finishes