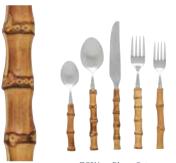

DAVID Lazy Susan Natural Oak Wood

EDMUND Serving Board Natural Walnut Wood

MONTECITO 5-Piece Set
Dark Brown Acrylic/Silver Stainless Steel

ZOYA 5-Piece Set Natural Bamboo/Silver Stainless Steel

ANNALISE 5-Piece Set Matte White Acrylic/Silver Stainless Steel