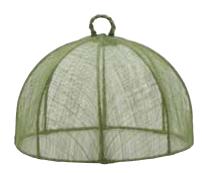

I. RACHEL FOOD COVERS Light Brown Sinamay, Pack of 4 J. EVELYN NAPKINS Natural, Pink, or White, Pack of 4 K. COLSON FLATWARE Black Acrylic/Polished Silver Stainless Steel, 5-Piece Set L. IVY SERVING PLATTER Clear Hand Blown Glass, Pack of 4

RACHEL Food Covers
Pale Green Sinamay, Pack of 4

HUGO Swirled Serving Bowl Blue Swirled Resin

DESMOND Triple Nut Dish Midnight Teal Stoneware

DASH Cheese Knives Gold Metal/Polished Silver Stainless Steel