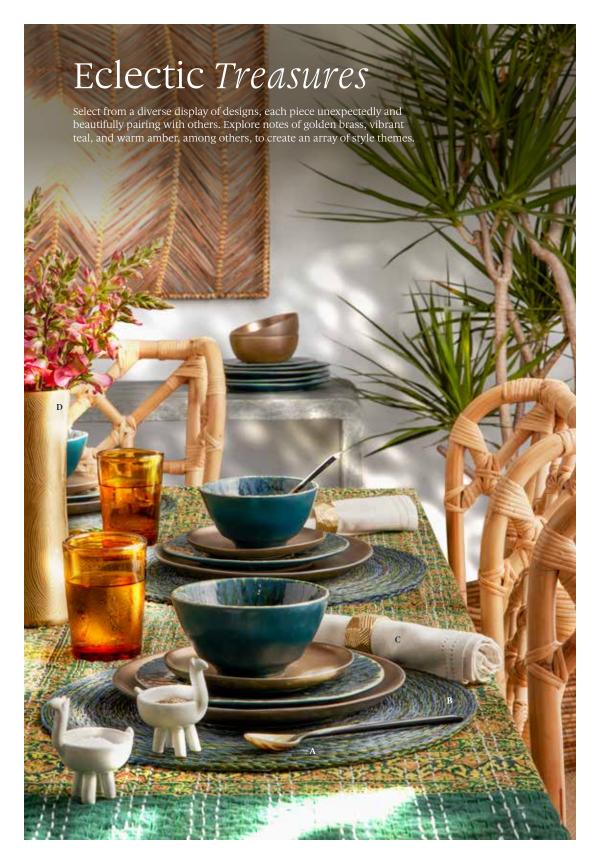

### Serve Stylishly

Style is served. Swirl into one-of-a-kind resin or durable sinamay, setting the tone for any entertaining endeavor. Various shapes, sizes, and colors elevate any tabletop, serving as the foundation for memorable dining decadence.

RACHEL Food Covers
Pale Green Sinamay, Pack of 4

HUGO Swirled Serving Bowl Blue Swirled Resin

DESMOND Triple Nut Dish Midnight Teal Stoneware

DASH Cheese Knives Gold Metal/Polished Silver Stainless Steel

DAVID Lazy Susan Natural Oak Wood

EDMUND Serving Board Natural Walnut Wood

MONTECITO 5-Piece Set
Dark Brown Acrylic/Silver Stainless Steel

ZOYA 5-Piece Set Natural Bamboo/Silver Stainless Steel

ANNALISE 5-Piece Set Matte White Acrylic/Silver Stainless Steel

LULU 5-Piece Set Olive Green Acrylic/Polished Silver Stainless Steel