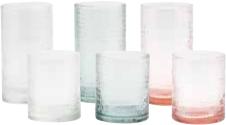

ANDREW Highball & Tumbler Leopard or Tortoise Shell Hand Blown Glass

PIERRE Tumbler Powder Blue, Clear, or Pink Hand Blown Glass

DUNCAN Highball & Tumbler Clear, Light Gray, or Pink Hand Blown Glass

HALSEY Highball & Tumbler Clear or Blue Acrylic