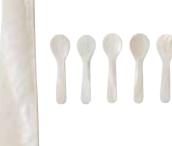

# Flawless *Flatware*

Whether searching for simple beauty or bolder statements, our flatware does not fall flat. Create unexpected yet brilliant pairings, including natural bamboo mingling with stainless steel, or effortlessly sophisticated black acrylic alongside alluring mother-of-pearl.

MICAH 5-Piece Set Maple Wood/Silver Stainless Steel

ALBA 5-Piece Set Black Stainless Steel

CORA Small MOP Spoons MOP Shell, Set of 6