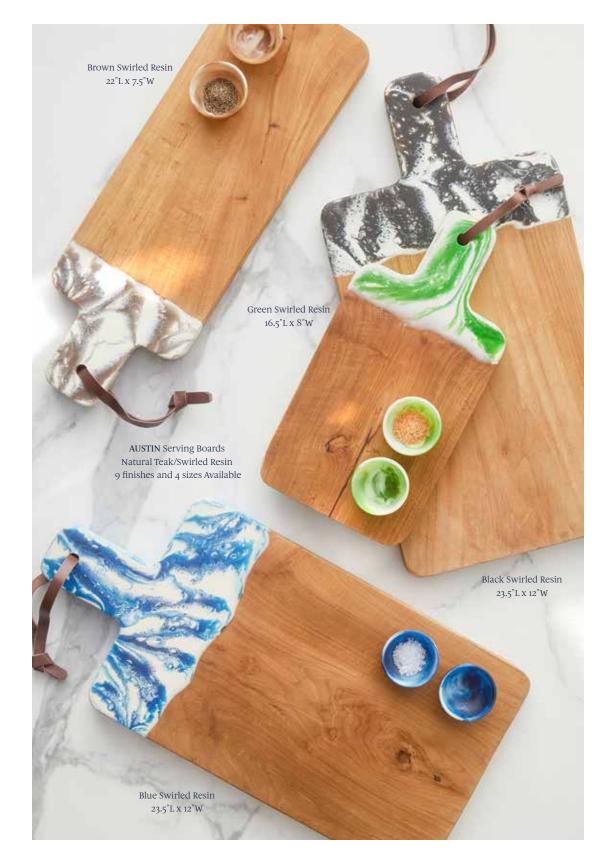

### Serve Stylishly

Style is served. Swirl into one-of-a-kind resin or durable sinamay, setting the tone for any entertaining endeavor. Various shapes, sizes, and colors elevate any tabletop, serving as the foundation for memorable dining decadence.

RACHEL Food Covers
Pale Green Sinamay, Pack of 4

HUGO Swirled Serving Bowl Blue Swirled Resin

DESMOND Triple Nut Dish Midnight Teal Stoneware

DASH Cheese Knives Gold Metal/Polished Silver Stainless Steel