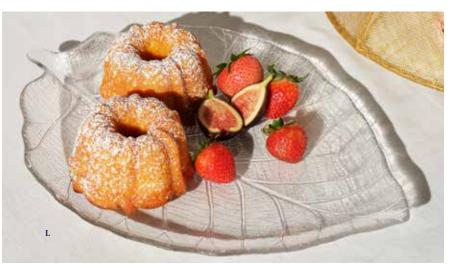

I. RACHEL FOOD COVERS Light Brown Sinamay, Pack of 4 J. EVELYN NAPKINS Natural, Pink, or White, Pack of 4 K. COLSON FLATWARE Black Acrylic/Polished Silver Stainless Steel, 5-Piece Set L. IVY SERVING PLATTER Clear Hand Blown Glass, Pack of 4