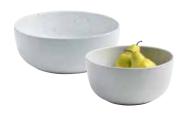

Nesting Pinch Bowls White Salt Glaze Stoneware, Set of 3

Spoon Rests White Salt Glaze Stoneware, *Set of 3* 5 finishes

14