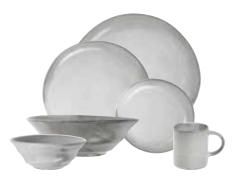

#### Meet Marcus

The earthy sophisticated energy of the Marcus Dinnerware collection adds a grounded unique style to the table. Available in 8 finishes.

White Salt Glaze Stoneware

Cement Glaze Stoneware

Chartreuse Salt Glaze Stoneware

Gray Salt Glaze Stoneware

Matte Navy Stoneware

Midnight Teal Stoneware

Black Glaze Stoneware

13

2