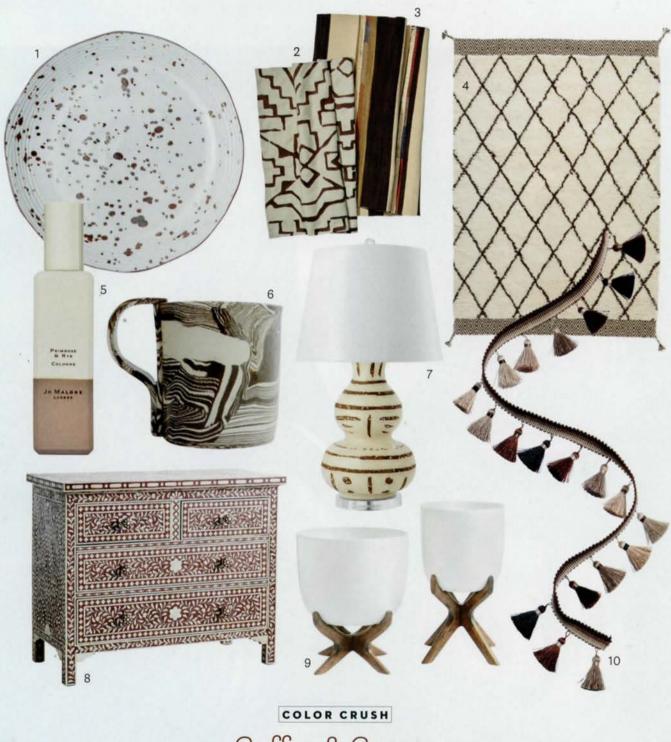

Coffee & Cream

 Stella Dinnerware By Blue Pheasant. Porcelain. In Speckled White. \$144 for four dinner plates. revivalhome.com. 2. Kiromi Fabric Embroidered cotton blend. In Carob. sharris.com. 3. Little Crow Fabric Cotton blend. In Moccasin. ralphlaurenhome.com. 4. Kenzi Wool Woven Rug By Dash & Albert. \$516 for 5' × 8'. annieselke.com. 5. Jo Malone London Primrose & Rye Cologne Notes of corn, primrose, and rye.
\$70 for 30 ml. jomalone.com. 6. Canyon Mug By IIIVVVYYY Ceramics. In dark brown/white. \$54. ivyivyivy.com. 7. Shino Lamp 27" H. \$669 as shown. bungalow5.com. 8. Moorish Chest In brown. 42" W × 20" D × 34½" H. \$2,999. wisteria.com. 9. Wright Standing Planters Wood and ceramic. Short, 12½" H, \$99; tall, 14" H, \$69. westelm.com. 10. Carolina Ombré Tassel Fringe By Lori Weitzner. In Storm. 1¾" W. samuelandsons.com. PREVIOUS PAGE: Hats: Butik Showroom, Callanan for Tenth Street Hats, and John Derian. Fabrics on hatbands: Bramalta, Claremont, Jasper, Kettlewell Collection, Les Indiennes, Raoul Textiles, Shyam Ahuja, Sister Parish Design, and Zak+Fox. Background fabric: Kravet.