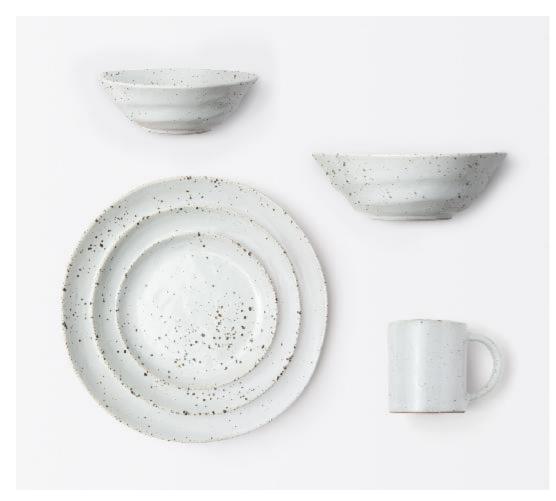

## Marcus White Salt Glaze Dinnerware

The shape and feel of the Marcus is so accessible, you can imagine its journey from the potter's wheel, to the kiln, to a weekend brunch tabletop. The collection's organic silhouettes are heightened by its finishes: textural White Salt Glaze, dramatic Black Glaze, or modern Matte Navy. A beautiful combination of raw beauty and technique, Marcus pieces can be mixed and matched for a tabletop both earthy and chic.

**MATERIAL:** Stoneware **FINISH:** White Salt Glaze **SIZE** 

Dinner Plate: 11"D Salad/Dessert Plate: 9.5"D Bread Plate: 6.5"D Pasta/Soup Bowl: 8.5"D x 2.5"H, 29 oz. Cereal/Ice Cream: 6.5"D x 2.5"H, 13 oz. Mug: 3"D x 3.5"H, 9 oz.

## ITEM

MARCUS, White Salt Glaze, Salad/Dessert Plate, Stoneware, Pack/4 (Footed Ring). MARCUS, White Salt Glaze, Dinner Plate, Stoneware, Pack/4 (Footed Ring). MARCUS, White Salt Glaze, Pasta/Soup Bowl, Stoneware, Pack/4. MARCUS, White Salt Glaze, Cereal/Ice Cream Bowl, Stoneware, Pack/4. MARCUS, White Salt Glaze Bread/Cupcake Plate, Pack/4 (Footed Ring) MARCUS, White Salt Glaze, Mug, Stoneware, Pack/4.