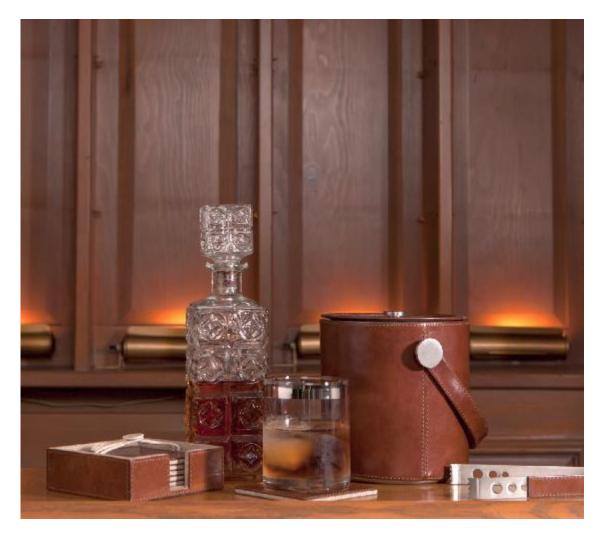

## Bristol Tobacco Bar Collection

For clients who like their Scotch served neat, look no further than the Bristol. The full bar collection, available in deep Tobacco leather, offers a masculine touch for a stately environment. Napkin holders in three additional and equally decadent colors help create a fresh-looking—yet always classic—bar.

## MATERIAL: Full-Grain Leather FINISH: Tobacco SIZE

Tray, Rectangular with Rounded Edges: 17"L x 14"W x 2"H Ice Bucket and Tongs, Round: 6.5"D x 6.5"H Cocktail Shaker: 4"D x 10"H Box Set of 6 Square Coasters: 5"L x 5"W x 1.5"H Cocktail Napkin Holder: 6"L x 6"W x 2.5"H Luncheon Napkin Holder: 7.5"L x 7.5"W x 3"H

## ITEM

BRISTOL, Tobacco Leather, Cocktail Napkin Tray, Full-Grain Leather, Pack/2. BRISTOL, Tobacco Leather, Coasters Set of 6, Full-Grain Leather. BRISTOL, Tobacco Leather, Cocktail Shaker, Full-Grain Leather. BRISTOL, Tobacco Leather, Ice Bucket W/ Tongs, Round, Full-Grain Leather. BRISTOL, Tobacco Leather, Tray Rectangular with Rounded Edges, Full-Grain Leather. BRISTOL, Tobacco Leather, Luncheon Napkin Tray, Full-Grain Leather, Pack/2.