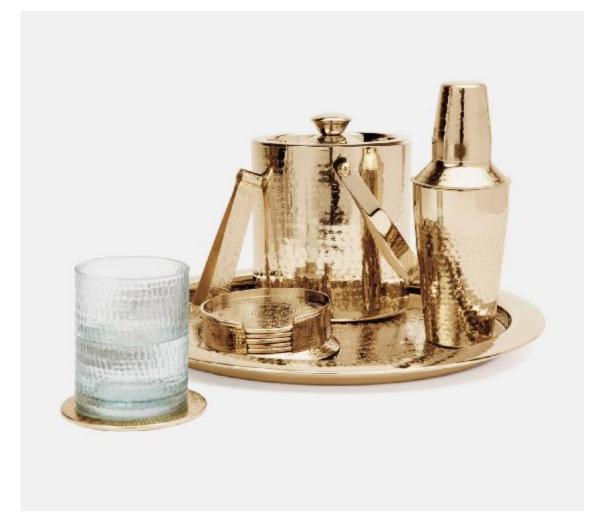

## **Winsford Shiny Brass**

Make your bar modern with the gleaming etched texture of this chic set. The Winsford's crisscross-patterned surface adds a textural depth to its bottle-service-worthy shine.

**MATERIAL:** Etched Metal **FINISH:** Shiny Brass

SIZE

Tray, Round: 15.5"D x 1"H

Ice Bucket and Tongs, Round:  $6"D \times 7"H$ 

Cocktail Shaker: 3.5"D x 9"H

Box Set of 6 Round Coasters: 5"D x 1.5"H

## ITEM

WINSFORD, Shiny Brass, Cocktail Shaker, Etched Metal. WINSFORD, Shiny Brass, Ice Bucket w/ Tongs, Round, Etched Metal.

WINSFORD, Shiny Brass, Tray Round, Etched Metal. WINSFORD, Shiny Brass, Coasters Set of 6, Etched Metal.