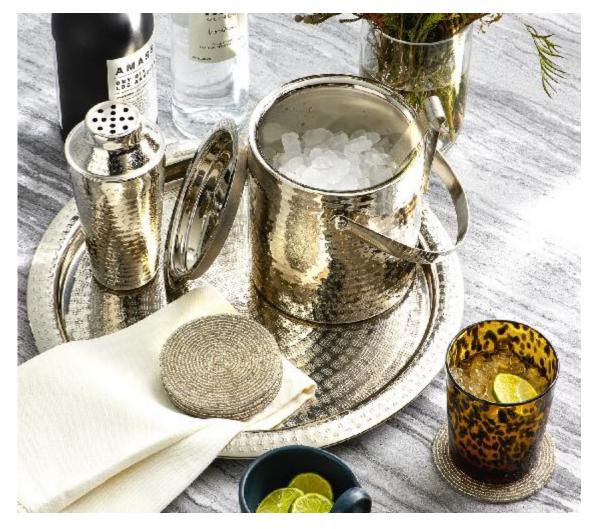

## **Winsford Shiny Nickel**

Make your bar modern with the gleaming etched texture of this chic set. The Winsford's crisscross-patterned surface adds a textural depth to its bottle-service-worthy shine.

**MATERIAL:** Etched Metal **FINISH:** Shiny Nickel

SIZE

Tray, Round - 15.5"D x 1"H Ice Bucket and Tongs, Round - 6"D x 7"H Cocktail Shaker - 3.5"D x 9"H Box Set of 6 Round Coasters - 5"D x 1.5"H

## ITEM

WINSFORD, Shiny Nickel, Coasters Set of 6, Etched Metal.

WINSFORD, Shiny Nickel, Cocktail Shaker, Etched Metal. WINSFORD, Shiny Nickel, Ice Bucket w/ Tongs, Round, Etched Metal.

WINSFORD, Shiny Nickel, Tray Round, Etched Metal.