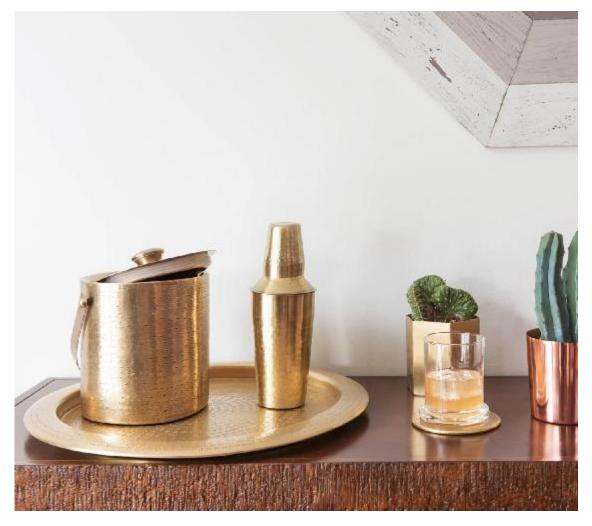

## **Winsford Antique Brass**

Make your bar modern with the gleaming etched texture of this chic set. The Winsford's crisscross-patterned surface adds a textural depth to

**MATERIAL:** Etched Metal **FINISH:** Antique Brass

its bottle-service-worthy shine.

SIZE

Tray, Round - 15.5"D x 1"H Ice Bucket and Tongs, Round - 6"D x 7"H Cocktail Shaker - 3.5"D x 9"H Box Set of 6 Round Coasters - 5"D x 1.5"H

## ITEM

WINSFORD, Antique Brass, Coasters Set of 6, Etched Metal.

WINSFORD, Antique Brass, Cocktail Shaker, Etched Metal.

WINSFORD, Antique Brass, Ice Bucket w/ Tongs, Round, Etched Metal.

 $WINSFORD, Antique\ Brass, Tray\ Round,\ Etched\ Metal.$