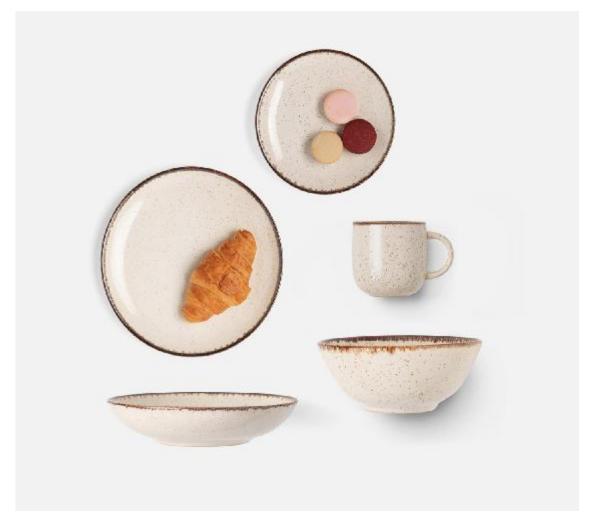

## Amaya Dinnerware

The Amaya Collection brings a breath of natural nuance to any table or display with its beautiful Speckled Ivory finish. The contrasting rim showcases each piece's handmade qualities while unifying them as a formal set.

**MATERIAL:** Stoneware **FINISH:** Speckled Ivory

SIZE

Imported

Dinner Plate: 10.5"D Salad/Dessert Plate: 8"D

Pasta/Soup Bowl: 9"D x 2"H, 28 oz.

Cereal/Ice Cream Bowl: 6.5"D x 2.5"H, 18 oz.

Mug: 4"D x 3.5"H, 14 oz.

## **ITEM**

AMAYA, Speckled Ivory Dinner Plate, Pack/4
AMAYA, Speckled Ivory Salad/Dessert Plate, Pack/4
AMAYA, Speckled Ivory Pasta/Soup Bowl, Pack/4
AMAYA, Speckled Ivory Cereal/Ice Cream Bowl, Pack/4
AMAYA, Speckled Ivory Mug, Pack/4