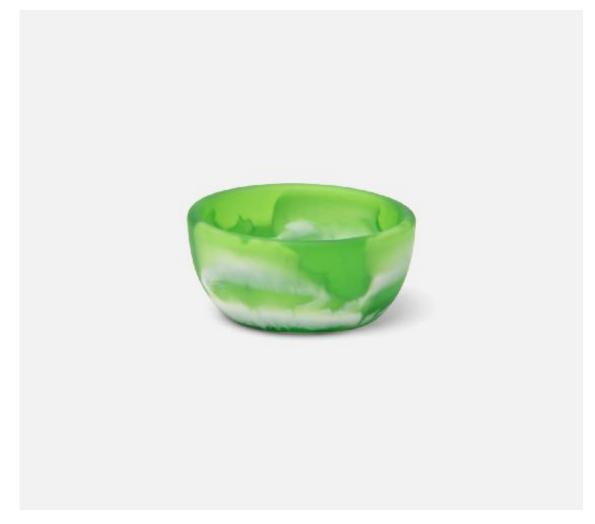

## **Hugo Green Swirled Pinch Bowl**

An elegant series of two-tone resin serving bowls, Hugo's mesmerizing marbleized finish brings joy to tabletops. Available in a versatile range of sizes, scaling from mini to oversized, these serving bowls add character with handcrafted details.

**MATERIAL:** Resin **FINISH:** Green Swirled

SIZE

Pinch Bowl, Pack of 2: 2.5"D x 1"H Mini Bowl, Pack of 2: 3"D x 1.5"H Small Bowl, Pack of 2: 4"D x 1.5"H