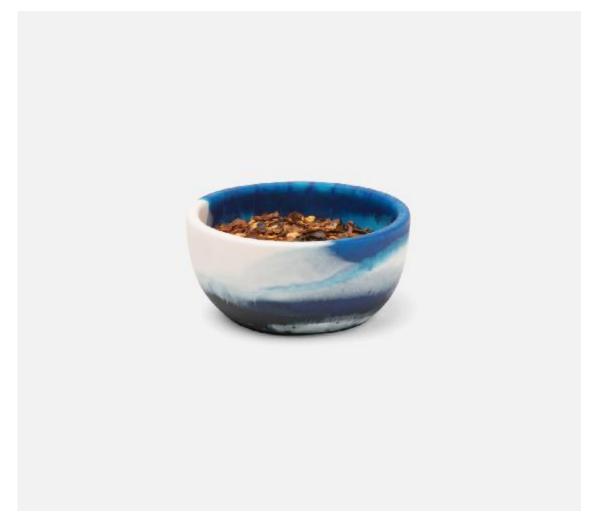

## **Hugo Blue Swirled Pinch Bowl**

An elegant series of two-tone resin serving bowls, Hugo's mesmerizing marbleized finish brings joy to tabletops. Available in a versatile range of sizes, scaling from mini to oversized, these serving bowls add character with handcrafted details. Now available in two new sizes!

**MATERIAL:** Resin **FINISH:** Blue Swirled

SIZE

Pinch Bowl - 2.5"D x 1"H, 1.4 oz. Mini Bowl - 3"D x 1.5"H Small Bowl - 4"D x 1.5"H