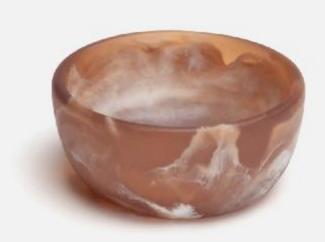

## Hugo Brown Swirled Pinch Bowl

An elegant series of two-tone resin serving bowls, Hugo's mesmerizing marbleized finish brings joy to tabletops. Available in a versatile range of sizes, scaling from mini to oversized, these serving bowls add character with handcrafted details. Now available in two new sizes!

## MATERIAL: Resin

**FINISH:** Brown Swirled **SIZE** Pinch Bowl- 2.5"D x 1"H, 1.4 oz.

Mini Bowl - 3"D x 1.5"H Small Bowl - 4"D x 1.5"H