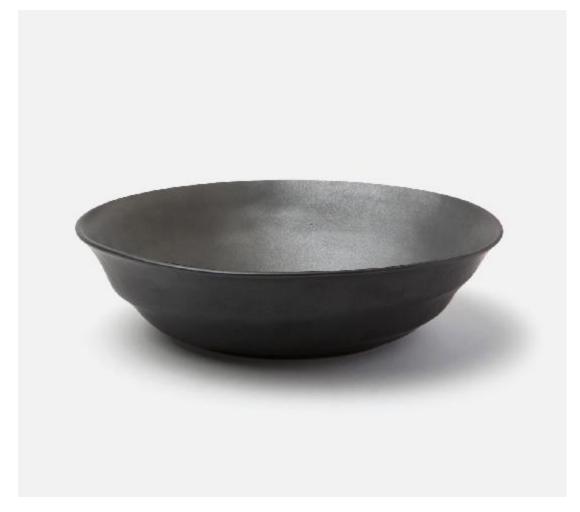

## **Marcus Black Glaze Tapered Serving Bowl**

The textured glaze and organic shapes—oblong, round, square and oval—of this Blue Pheasant favorite make for a ceramic-lover's dream. Fitting both roles of beauty and function, these platters, bowls and trays are perfect for passing family-style dishes between friends and loved ones at a long, rustic table. For the perfect hostess or wedding gift, the Marcus cloche is designed to retain warmth and aroma—it's our take on a piece that's been a must for any refined table for the past 300 years! This serveware looks great paired with Marcus dinnerware or mixed with any of our other Blue Pheasant collections.

**MATERIAL:** Stoneware **FINISH:** Black Glaze

SIZE

Small Serving Bowl - 10"D x 3"H, 52 oz. Large Serving Bowl - 11.5"D x 2.5"H