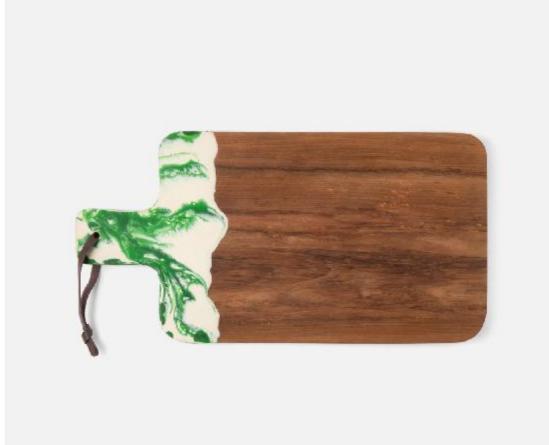

## Austin Green Swirled Serving Board

Teak and resin, two materials handcrafted together, bring a splash of color to any setting. These two-tone cake stands are hand-dipped, making each one-of-a kind.

## MATERIAL: Resin/Teak FINISH: Green Swirled/Natural SIZE

Small Serving Board: 16.5"L x 8"W x 1"H Medium Serving Board: 19.5"L x 12"W x 1"H Narrow Serving Board: 22"L x 7.5"W x 1"H Large Serving Board: 23.5"L x 12"W x 1"H

## ITEM

Teak, 22x7.5.

AUSTIN, Green Swirled, Serving Board, Resin/Natural Teak, 23.5x12. AUSTIN, Green Swirled, Serving Board, Resin/Natural Teak, 19.5x12. AUSTIN, Green Swirled Resin/Natural Teak, Serving Board, 16.5x8 AUSTIN, Green Swirled, Serving Board, Resin/Natural