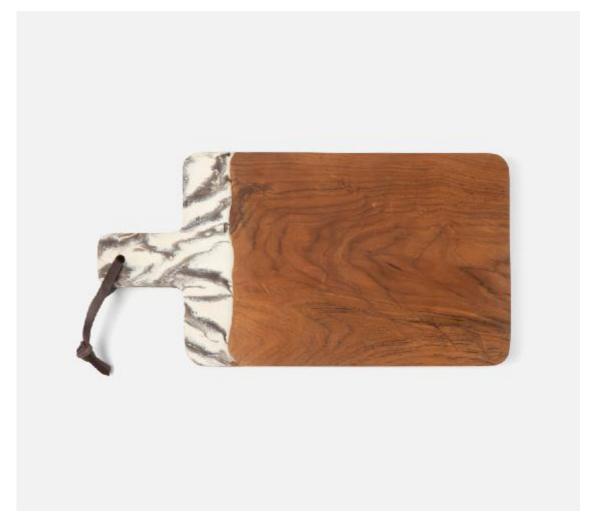

## **Austin Brown Swirled Serving Board**

Teak and resin, two materials handcrafted together, bring a splash of color to any setting. These two-tone cake stands are hand-dipped, making each one-of-a kind.

MATERIAL: Resin/Teak

FINISH: Brown Swirled/Natural

SIZE

Small Serving Board: 16.5"L x 8"W x 1"H Medium Serving Board: 19.5"L x 12"W x 1"H Narrow Serving Board: 22"L x 7.5"W x 1"H Large Serving Board: 23.5"L x 12"W x 1"H

## ITEM

AUSTIN, Brown Swirled, Serving Board, Resin/Natural Teak, 23.5x12.

AUSTIN, Brown Swirled, Serving Board, Resin/Natural Teak, 19.5x12.

AUSTIN, Brown Swirled Resin/Natural Teak, Serving Board, 16.5x8