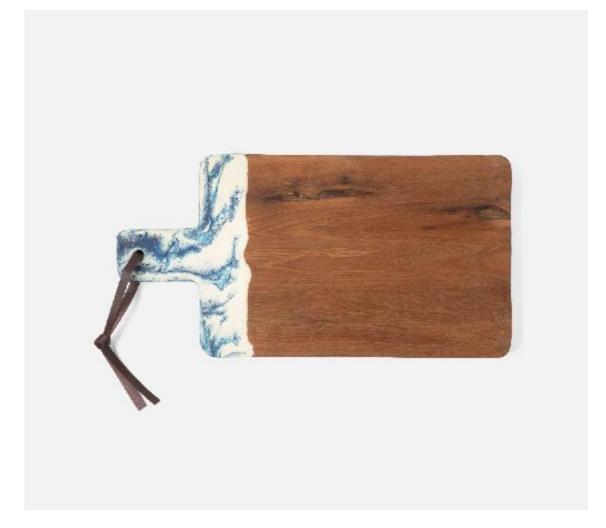

## Austin Blue Swirled Serving Board

Teak and resin, two materials handcrafted together, bring a splash of color to any setting. Available in unique two-tone, hand-dipped colors, no two cutting boards are exactly alike. Finished with a leather strap. Now available in amber swirled!

MATERIAL: Resin/Teak
FINISH: Blue Swirled/Natural
SIZE

- Variation to be expected.
- Imported Small - 16.5"L x 8"W x 1"H Medium - 19.5"L x 12"W x 1"H Large - 23.5"L x 12"W x 1"H

## ITEM

AUSTIN, Blue Swirled, Serving Board, Resin/Natural Teak, 23.5x12.

AUSTIN, Blue Swirled, Serving Board, Resin/Natural Teak, 19.5x12.

AUSTIN, Blue Swirled Resin/Natural Teak, Serving Board, 16.5x8

AUSTIN, Blue Swirled, Serving Board, Resin/Natural Teak, 22x7.5.