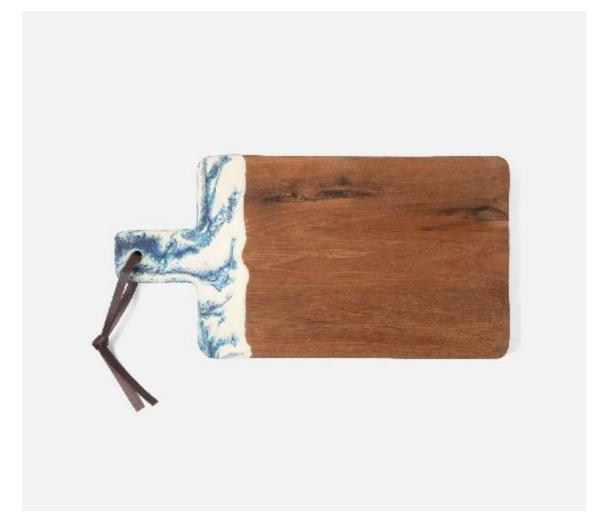

## Austin Blue Swirled Serving Board

Teak and resin, two materials handcrafted together, bring a splash of color to any setting. These two-tone cake stands are hand-dipped, making each one-of-a kind.

**MATERIAL:** Resin/Teak **FINISH:** Blue Swirled/Natural

SIZE

Small Serving Board: 16.5"L x 8"W x 1"H Medium Serving Board: 19.5"L x 12"W x 1"H Narrow Serving Board: 22"L x 7.5"W x 1"H Large Serving Board: 23.5"L x 12"W x 1"H

## ITEM

AUSTIN, Blue Swirled, Serving Board, Resin/Natural Teak, 23.5x12.

AUSTIN, Blue Swirled, Serving Board, Resin/Natural Teak, 19.5x12.

AUSTIN, Blue Swirled Resin/Natural Teak, Serving Board, 16.5x8

AUSTIN, Blue Swirled, Serving Board, Resin/Natural Teak, 22x7.5.