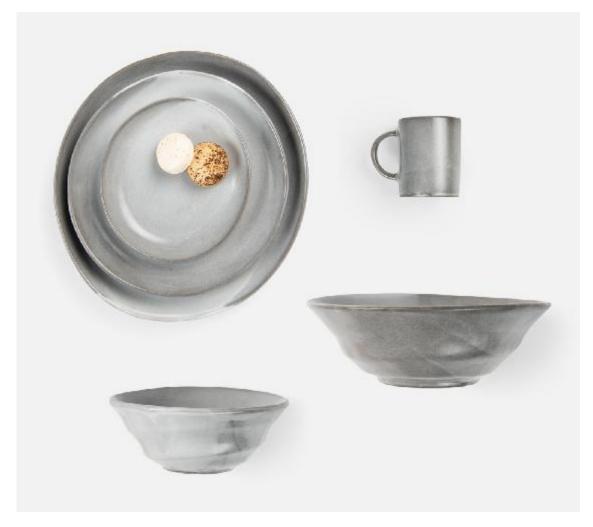

## **Marcus Cement Glaze Dinnerware**

The shape and feel of the Marcus is so accessible, you can imagine its journey from the potter's wheel, to the kiln, to a weekend brunch tabletop. The collection's organic silhouettes are heightened by its finishes.

**MATERIAL:** Stoneware **FINISH:** Cement Glaze

SIZE

Dinner Plate: 11"D

Salad/Dessert Plate: 9.5"D

Bread Plate: 6.5"D

Pasta/Soup Bowl: 8.5"D x 2.5"H, 29 oz. Cereal/Ice Cream: 6.5"D x 2.5"H, 13 oz.

Mug: 3"D x 3.5"H, 9 oz.

## **ITEM**

MARCUS, Cement Glaze, Salad/Dessert Plate, Stoneware, Pack/4.

MARCUS, Cement Glaze, Bread Plate, Stoneware, Pack/4.
MARCUS, Cement Glaze, Pasta/Soup Bowl, Stoneware,
Pack/4

MARCUS, Cement Glaze, Cereal/Ice Cream Bowl, Stoneware, Pack/4.

MARCUS, Cement Glaze, Mug, Stoneware, Pack/4.
MARCUS, Cement Glaze, Dinner Plate, Stoneware, Pack/4.

Mug. 3 D x 3.5 11, 9 02.