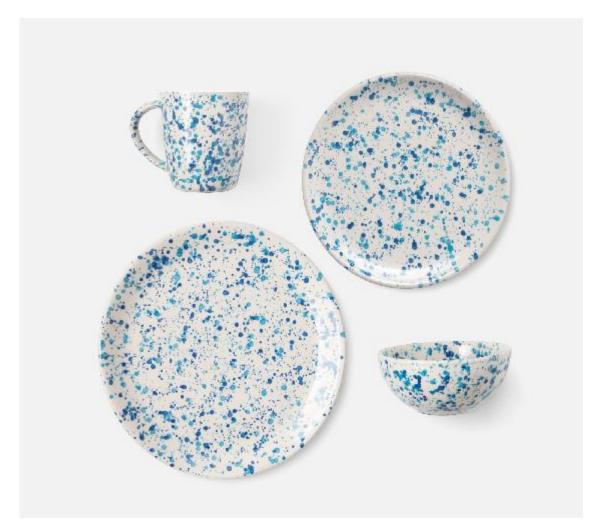

## Sconset Dinnerware

Mark D. Sikes' unique take on dining combines iconic American and European elements into a feel-good collection. Dinnerware that reflects the good life. Blue and white splatter dinnerware in four classic shapes.

## MATERIAL: Earthenware FINISH: Mixed Blue Spongeware SIZE

Dinner Plate: 11"D Salad/Dessert Plate: 9.5"D Cereal/Ice Cream Bowl: 6"D x 2.5"H, 14 oz. Mug: 4"D x 4"H, 14 oz.

## ITEM

SCONSET, Mixed Blue Spongeware Dinner Plate, Pack/4 SCONSET, Mixed Blue Spongeware Salad/Dessert Plate, Pack/4 SCONSET, Mixed Blue Spongeware Cereal/Ice Cream Bowl, Pack/4 SCONSET, Mixed Blue Spongeware Mug, Pack/4