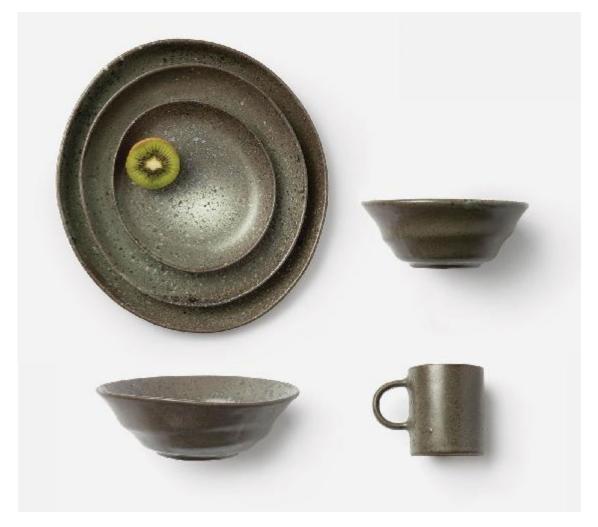

## Marcus Gray Salt Glaze Dinnerware

Embracing the imperfect, our new Gray Salt Glaze is a way to bring expressions of earthiness to the table. Extra pigment variation complements the natural shape and feel of this collection.

**MATERIAL:** Stoneware **FINISH:** Gray Salt Glaze

SIZE

Dinner Plate: 11"D

Salad/Dessert Plate: 9.5"D

Bread Plate: 6.5"D

Pasta/Soup Bowl: 8.5"D x 2.5"H, 29 oz. Cereal/Ice Cream: 6.5"D x 2.5"H, 13 oz.

Mug: 3"D x 3.5"H, 9 oz.