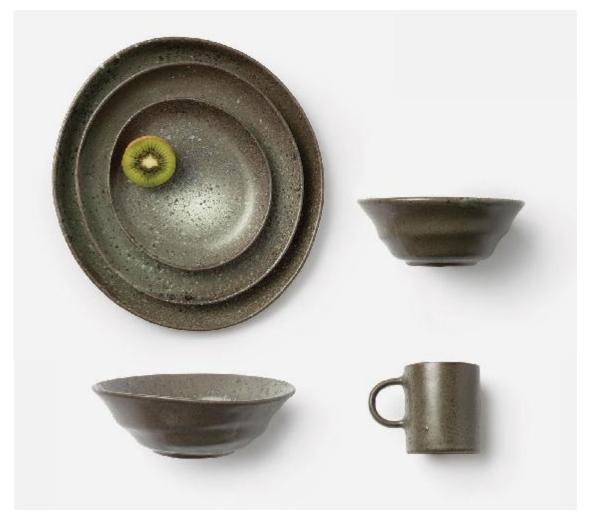

## Marcus Gray Salt Glaze Dinnerware

Embracing the imperfect, our new Gray Salt Glaze is a way to bring expressions of earthiness to the table. Extra pigment variation complements the natural shape and feel of this collection.

**MATERIAL:** Stoneware **FINISH:** Gray Salt Glaze

SIZE

Dinner Plate: 11"D

Salad/Dessert Plate: 9.5"D

Bread Plate: 6.5"D

Pasta/Soup Bowl: 8.5"D x 2.5"H, 29 oz. Cereal/Ice Cream: 6.5"D x 2.5"H, 13 oz.

Mug: 3"D x 3.5"H, 9 oz.