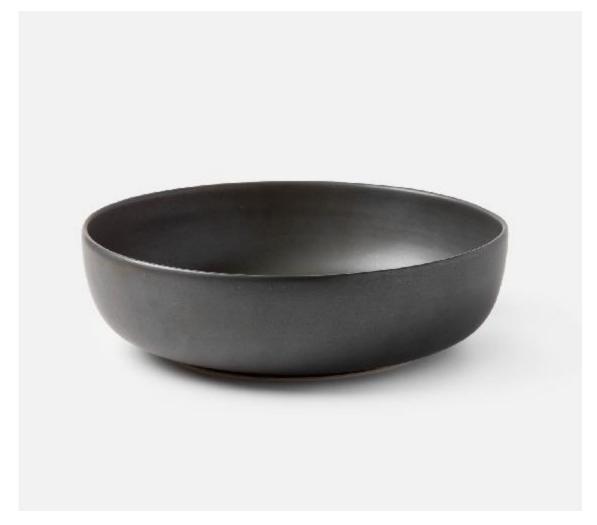

## **Marcus Black Glaze Round Serving Bowl**

Now there are even more textured glazes and hand-formed shapes of our signature Blue Pheasant collection to choose from. New shapes include the small round serving bowl in Black Glaze and the rectangular serving platter set in Black Glaze. The large round serving bowl now comes in our very popular Black Glaze, which sets a sleek tone, and the brand new Gray Salt Glaze, textural and raw.

MATERIAL: Stoneware FINISH: Black Glaze

SIZE

Small Serving Bowl - 9"D x 2.5"H, 46.2 oz. Large Serving Bowl - 11.5"D x 3"H, 110 oz.

## ITEM

MARCUS, Black Glaze, Round Serving Bowl, Stoneware, Small, Pack/2.

MARCUS, Black Glaze, Round Serving Bowl, Stoneware, Large, Pack/2.