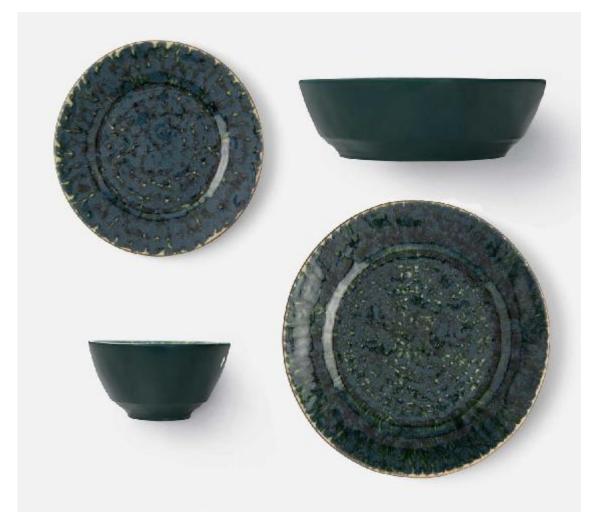

## Bria

Bria's multi-layered effect isn't simply painted on by hand; take a closer look to see that this vibrant design of blues and greens is created by Teal Reactive glaze in a hot kiln. The process lets a kaleidoscope of shades pour over each plate and bowl while the natural off-white stoneware peeks out around the edges.

**MATERIAL:** Stoneware **FINISH:** Teal Reactive

SIZE

Dinner Plate: 11"D Salad/Dessert Plate: 9"D Pasta/Soup Bowl: 7.5"D x 2"H, 27.7 oz. Cereal/Ice Cream Bowl: 5.5"D x 3"H, 15.2 oz.