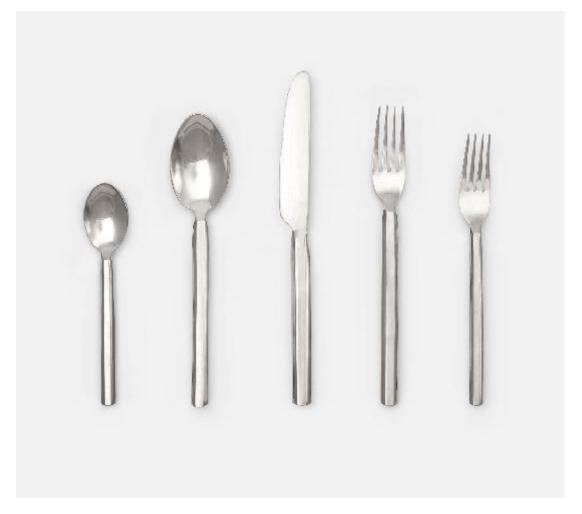

## Roland Polished Silver Flatware Set

Make moves toward a very polished look when you set a table with this refined stainless steel collection, featuring clean lines in either silver or gold.

**MATERIAL:** Stainless Steel **FINISH:** Polished Silver

SIZE

5-Piece Set: Knife: 1"W x 9"H,

Dinner Fork: 1"W x 8.5"H, Salad Fork: 1"W x 7.5"H, Soup Spoon: 1.5"W x 8"H, Tea Spoon: 1.5"W x 6"H

Spreaders: 1"W x 6.5"H

2-Piece Serving Set:

"Serving Spoon: 2"W x 10"H Serving Fork: 2"W x 10"H

## **ITEM**

ROLAND, Polished Silver Flatware, 5-Piece Set: Knife, Dinner Fork, Salad Fork, Soup Spoon, Tea Spoon ROLAND, Polished Silver Spreaders, Set/4 ROLAND, Polished Silver Serving Set, 2-Piece Set: Serving Spoon, Serving Fork