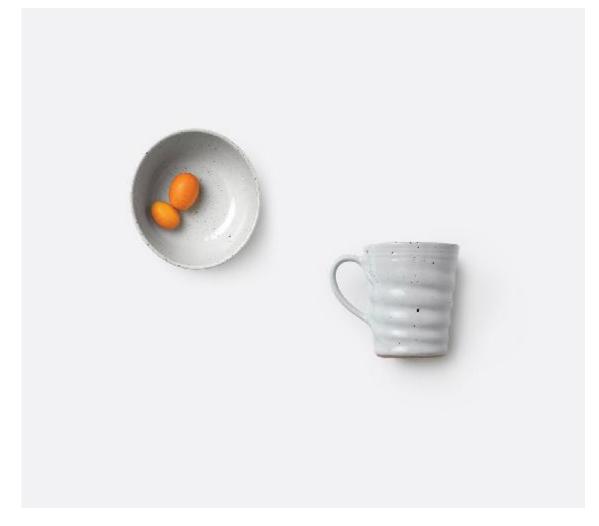

## Hayes White Salt Glaze Dinnerware

Pair together for the perfect breakfast set, or mix-and-match to create a relaxed coffee house-style collection. These mugs beg to be held and enjoyed, with soft-ridged grips as soothing as the warm beverages contained within. White Salt Glaze and Gray Salt Glaze natural finishes vary with each piece. Matte Navy has a calming appeal.

**MATERIAL:** Stoneware **FINISH:** White Salt Glaze **SIZE** 

Cereal/Ice Cream Bowl: 5.5"D x 2.5"H, 14.8 oz. Mug: 3.5"D x 4"H, 12.5 oz.

## ITEM

HAYES, White Salt Glaze Mug, Pack/4 HAYES, White Salt Glaze Cereal/Ice Cream Bowl, Pack/4