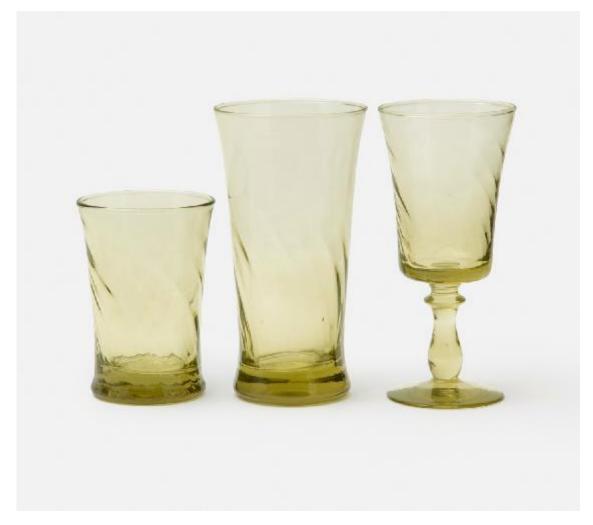

## Colette Sage Green

The spiral pattern of this tapered collection gives the Colette's hand blown glass an optical depth. Serve up a pre-dinner aperitif or a post-feast old-fashioned; the heavier lipped bottom ensures a hand feel as carefully considered as the drink it was made to hold.

MATERIAL: Hand Blown Glass

FINISH: Sage Green

SIZE

Tumbler Glass: 3"D x 4.5"H, 10 oz. Highball Glass: 3.5"D x 6.5"H, 16 oz. Wine Glass: 3"D x 6.5"H, 7 oz.