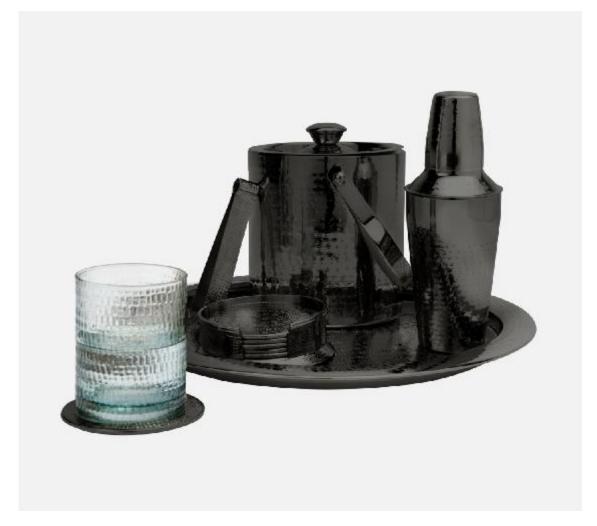

## **Winsford Black Nickel**

Make your bar modern with the gleaming etched texture of this chic set. The Winsford's crisscross-patterned surface adds a textural depth to

its bottle-service-worthy shine. Now available in black nickel!

**MATERIAL:** Etched Metal **FINISH:** Black Nickel

SIZE

Tray, Round - 15.5"D x 1"H Ice Bucket and Tongs, Round - 6"D x 7"H Cocktail Shaker - 3.5"D x 9"H Box Set of 6 Round Coasters - 5"D x 1.5"H

## ITEM

WINSFORD, Black Nickel, Cocktail Shaker, Etched Metal WINSFORD, Black Nickel, Coasters Set of 6, Etched Metal

WINSFORD, Black Nickel, Ice Bucket  $\ensuremath{\mathrm{W}}/$  Tongs, Etched Metal

WINSFORD, Black Nickel, Tray Round, Etched Metal