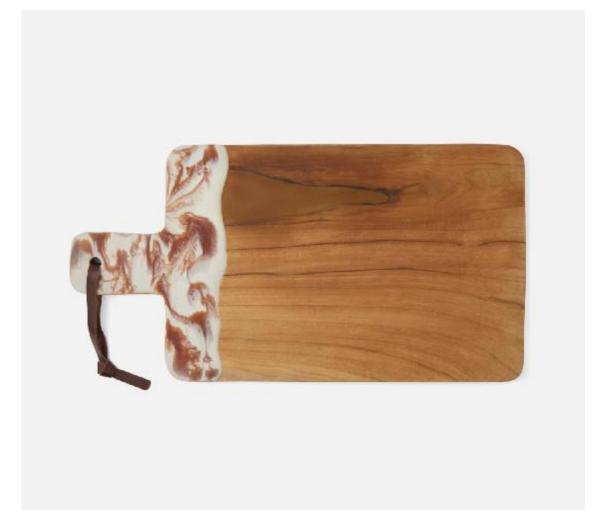

## **Austin Amber Swirled Serving Board**

Teak and resin, two materials handcrafted together, bring a splash of color to any setting. These two-tone cake stands are hand-dipped, making each one-of-a kind.

MATERIAL: Resin/Teak

FINISH: Amber Swirled/Natural

SIZE

Small Serving Board: 16.5"L x 8"W x 1"H Medium Serving Board: 19.5"L x 12"W x 1"H Narrow Serving Board: 22"L x 7.5"W x 1"H Large Serving Board: 23.5"L x 12"W x 1"H

## ITEM

AUSTIN, Amber Swirled Resin/Natural Teak, Serving Board, 16.5x8

AUSTIN, Amber Swirled, Serving Board, Resin/Natural Teak, 19.5x12.

AUSTIN, Amber Swirled, Serving Board, Resin/Natural Teak, 22x7.5.