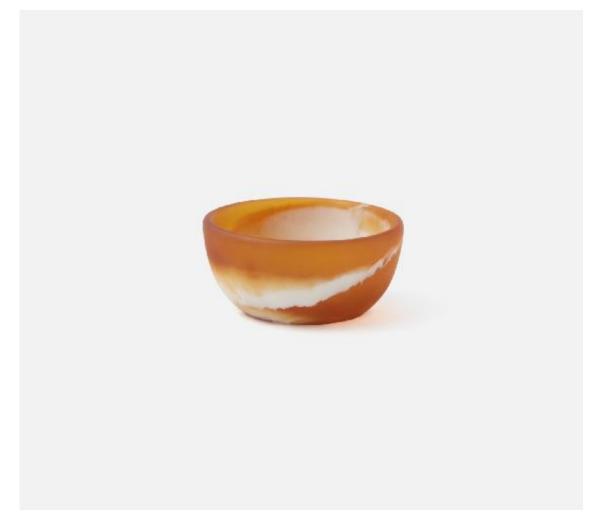

## **Hugo Amber Swirled Pinch Bowl**

An elegant series of two-tone resin serving bowls, Hugo's mesmerizing marbleized finish brings joy to tabletops in a versatile range of sizes, scaling from mini to oversized, these serving bowls add character with handcrafted details. Now available in amber swirled and white swirled!

**MATERIAL:** Resin **FINISH:** Amber Swirled

SIZE

Pinch Bowl - 2.5"D x 1"H, 1.4 oz. Mini Bowl - 3"D x 1.5"H Small Bowl - 4"D x 1.5"H