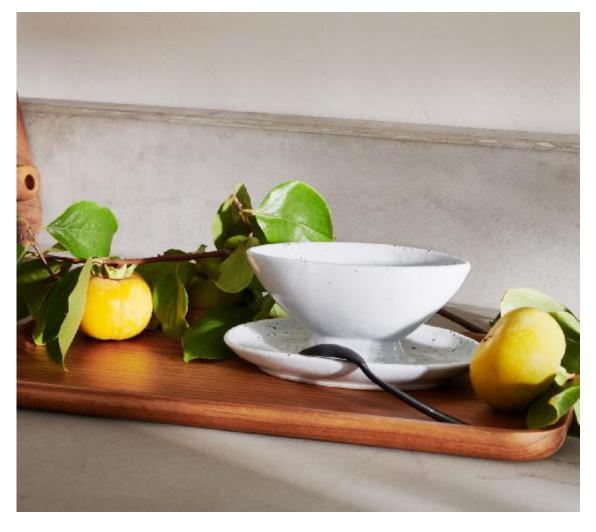

## Charles White Salt Glaze Gravy Boat and Saucer

You'll be looking for excuses to serve gravy—or searching for syrups, sauces, and other extras to keep our Charles gravy dish in daily rotation. Introducing two new bowl-shaped sizes, perfect for serving candy and snacks too. This stoneware piece fuses bowl and saucer with a rustic, hand-built quality.

**MATERIAL:** Stoneware **FINISH:** White Salt Glaze

SIZE

Medium Gravy Boat and Saucer:  $8"L \times 5"W \times 3.5"H$ , 6 oz. Large Gravy Boat and Saucer:  $11"L \times 7"W \times 4.5"H$ 