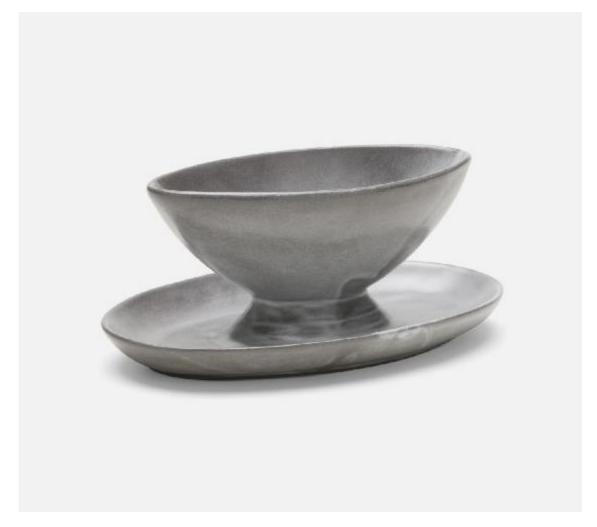

## **Charles Cement Glaze Gravy Boat and Saucer**

You'll be looking for excuses to serve gravy—or searching for syrups, sauces, and other extras to keep our Charles gravy dish in daily rotation. Introducing two new bowl-shaped sizes, perfect for serving candy and snacks too. This stoneware piece fuses bowl and saucer with a rustic, hand-built quality.

**MATERIAL:** Stoneware **FINISH:** Cement Glaze

SIZE

Medium Gravy Boat and Saucer:  $8"L \times 5"W \times 3.5"H$ , 6 oz. Large Gravy Boat and Saucer:  $11"L \times 7"W \times 4.5"H$ 