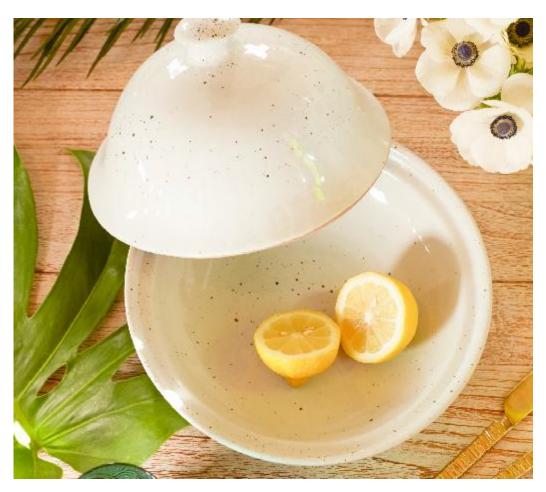

## Marcus White Salt Glaze Cloche Serving Platter

The textured glaze and organic shapes—oblong, round, square and oval—of this Blue Pheasant favorite make for a ceramic-lover's dream. Fitting both roles of beauty and function, these platters, bowls and trays are perfect for passing family-style dishes between friends and loved ones at a long, rustic table. For the perfect hostess or wedding gift, the Marcus cloche is designed to retain warmth and aroma—it's our take on a piece that's been a must for any refined table for the past 300 years! This serveware looks great paired with Marcus dinnerware or mixed with any of our other Blue Pheasant collections. Variation to be expected.

## MATERIAL: Stoneware

FINISH: White Salt Glaze

Small Cloche Serving Platter, Pack of 2 - 8"D x 5"H Medium Cloche Serving Platter, Individual - 10.5"D x 7"H Large Cloche Serving Platter, Individual - 11.5"D x 7.5"H

## ITEM

MARCUS, White Salt Glaze, Cloche Serving Platter, Stoneware, Large.

MARCUS, White Salt Glaze, Cloche Serving Platter, Stoneware, Medium.

MARCUS, White Salt Glaze, Cloche Serving Platter, Stoneware, Small, Pack/2.