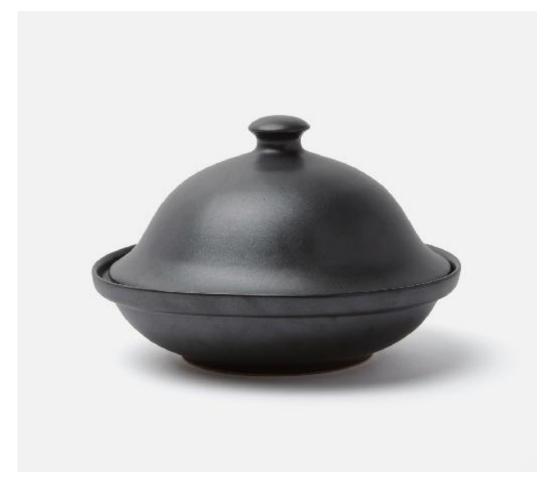

## **Marcus Black Glaze Cloche Serving Platter**

The textured glaze and organic shapes—oblong, round, square and oval—of this Blue Pheasant favorite make for a ceramic-lover's dream. Fitting both roles of beauty and function, these platters, bowls and trays are perfect for passing family-style dishes between friends and loved ones at a long, rustic table. For the perfect hostess or wedding gift, the Marcus cloche is designed to retain warmth and aroma—it's our take on a piece that's been a must for any refined table for the past 300 years! This serveware looks great paired with Marcus dinnerware or mixed with any of our other Blue Pheasant collections. Variation to be expected.

**MATERIAL:** Stoneware **FINISH:** Black Glaze

SIZE

Small Cloche Serving Platter, Pack of 2  $\,$  - 8"D x 5"H Medium Cloche Serving Platter, Individual  $\,$  - 10.5"D x 7"H Large Cloche Serving Platter, Individual  $\,$  - 11.5"D x 7.5"H

## ITEM

MARCUS, Black Glaze, Cloche Serving Platter, Stoneware, Medium.

MARCUS, Black Glaze, Cloche Serving Platter, Stoneware, Large.

MARCUS, Black Glaze, Cloche Serving Platter, Stoneware, Small, Pack/2.