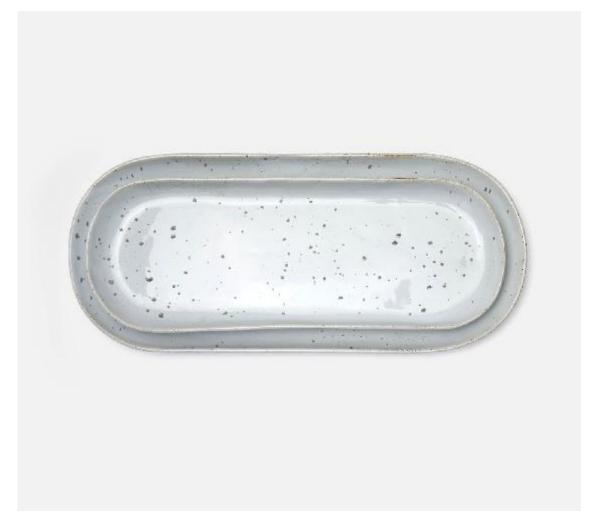

## Marcus White Salt Glaze Large Oblong Serving Platters

The textured glaze and organic shape of this Blue Pheasant favorite make for a ceramic-lover's dream. Fitting both roles of beauty and function, these platters are perfect for passing family-style dishes between friends and loved ones at a long, rustic table. This serveware looks great paired with Marcus dinnerware or mixed with any of our other Blue Pheasant collections. Variation to be expected.

**MATERIAL:** Stoneware **FINISH:** White Salt Glaze

**SIZE**Set of 2:

Small - 15.5"L x 5.5"W Large - 17.5"L x 7.5"W

## **ITEM**

MARCUS, White Salt Glaze, Oblong Serving Platters, Stoneware, Large, Set/2.