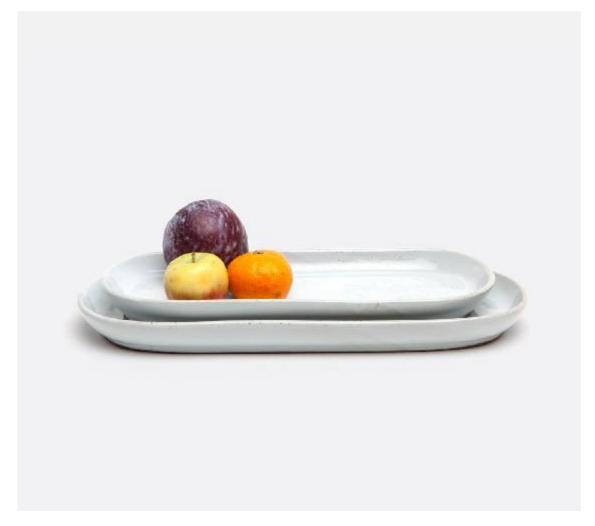

## Marcus White Salt Glaze Oblong Serving platters

The textured glaze and organic shape of this Blue Pheasant favorite make for a ceramic-lover's dream. Fitting both roles of beauty and function, these platters are perfect for passing family-style dishes between friends and loved ones at a long, rustic table. This serveware looks great paired with Marcus dinnerware or mixed with any of our other Blue Pheasant collections. Variation to be expected.

## ITEM

MARCUS, White Salt Glaze, Oblong Serving Platter, Stoneware, Small, Set/2.

MARCUS, White Salt Glaze, Oblong Serving Platters, Stoneware, Large, Set/2.