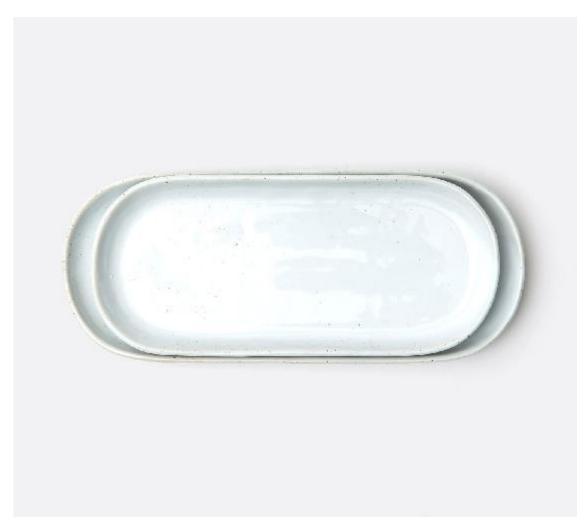

## Marcus White Salt Glaze Small Oblong Serving Platters

The textured glaze and organic shape of this Blue Pheasant favorite make for a ceramic-lover's dream. Fitting both roles of beauty and function, these platters are perfect for passing family-style dishes between friends and loved ones at a long, rustic table. This serveware looks great paired with Marcus dinnerware or mixed with any of our other Blue Pheasant collections. Variation to be expected.

**MATERIAL:** Stoneware **FINISH:** White Salt Glaze **SIZE** 

Serving Trays, Set of 2: Small Tray - 10.5"L x 4.5"W Large Tray - 12"L x 5"W

## ITEM

MARCUS, White Salt Glaze, Oblong Serving Platter, Stoneware, Small, Set/2.