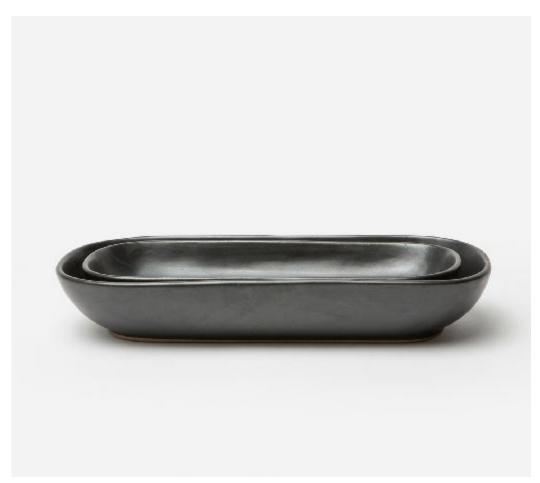

## Marcus Black Glaze Oblong Serving Platters

The textured glaze and organic shapes—oblong, round, square and oval—of this Blue Pheasant favorite make for a ceramic-lover's dream. Fitting both roles of beauty and function, these platters, bowls and trays are perfect for passing family-style dishes between friends and loved ones at a long, rustic table. For the perfect hostess or wedding gift, the Marcus cloche is designed to retain warmth and aroma—it's our take on a piece that's been a must for any refined table for the past 300 years! This serveware looks great paired with Marcus dinnerware or mixed with any of our other Blue Pheasant collections. Variation to be expected.

## MATERIAL: Stoneware

FINISH: Black Glaze SIZE Serving Trays, Set of 2: Small Tray - 11"L x 4.5"W x 1.5"H Large Tray - 12.5"L x 5.5"W x 1.5"H

## ITEM

MARCUS, Black Glaze, Oblong Shallow Serving Bowl, Stoneware, Set/2.