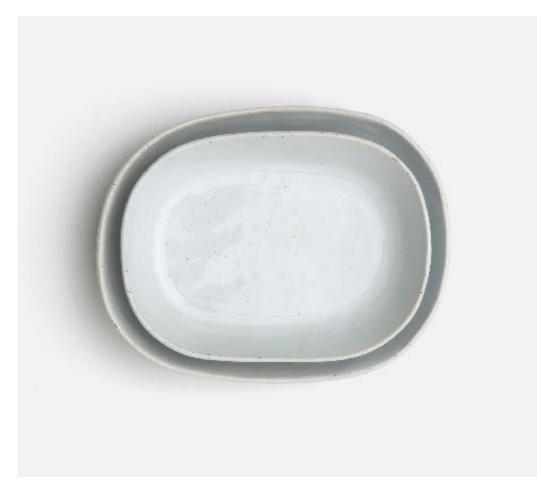

## Marcus White Salt Glaze Oblong Serving Bowls

The textured glaze and organic shapes—oblong, round, square and oval—of this Blue Pheasant favorite make for a ceramic-lover's dream. Fitting both roles of beauty and function, these platters, bowls and trays are perfect for passing family-style dishes between friends and loved ones at a long, rustic table. For the perfect hostess or wedding gift, the Marcus cloche is designed to retain warmth and aroma—it's our take on a piece that's been a must for any refined table for the past 300 years! This serveware looks great paired with Marcus dinnerware or mixed with any of our other Blue Pheasant collections. Variation to be expected.

## MATERIAL: Stoneware

FINISH: White Salt Glaze

Serving Bowls, Set of 2: Small Bowl - 8"L x 5.5"W x 2"H, 19 oz. Large Bowl - 9"L x 7"W x 2"H, 26 oz.

## ITEM

MARCUS, White Salt Glaze, Oblong Serving Bowls, Stoneware, Set/2.