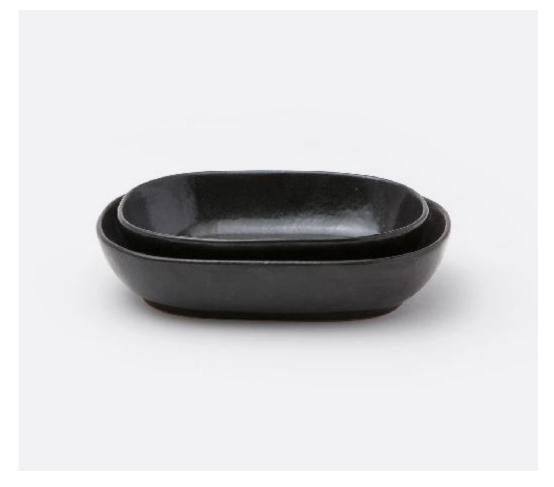

## **Marcus Black Glaze Oblong Serving Bowls**

The textured glaze and organic shapes—oblong, round, square and oval—of this Blue Pheasant favorite make for a ceramic-lover's dream. Fitting both roles of beauty and function, these platters, bowls and trays are perfect for passing family-style dishes between friends and loved ones at a long, rustic table. For the perfect hostess or wedding gift, the Marcus cloche is designed to retain warmth and aroma—it's our take on a piece that's been a must for any refined table for the past 300 years! This serveware looks great paired with Marcus dinnerware or mixed with any of our other Blue Pheasant collections. Variation to be expected.

**MATERIAL:** Stoneware **FINISH:** Black Glaze

SIZE

Serving Bowls, Set of 2: Small Bowl - 8"L x 5.5"W x 2"H, 19 oz. Large Bowl - 9"L x 7"W x 2"H, 26 oz.

## **ITEM**

MARCUS, Black Glaze, Oblong Serving Bowls, Stoneware, Set/2.