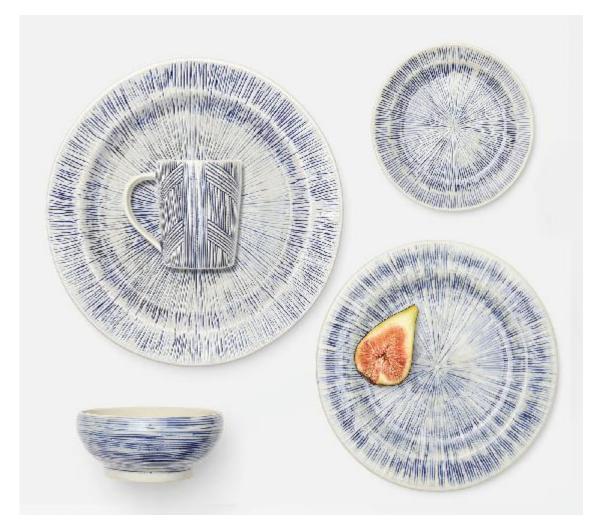

## Nolan Navy/Cream

This artful stoneware collection—borne of eclectic inspiration,ranging from the designs of traditional weavings to the geometric art of Sol LeWitt—is our boldest pattern yet! Each piece is handpainted for an artisanal update on tabletop's stripes trend. Mix with solids to see the collection really pop.

## SIZE

Dinner Plate: 11<sup>°</sup>D Salad/Dessert Plate: 9<sup>°</sup>D Bread Plate: 6<sup>°</sup>D Pasta/Soup Bowl: 6.5<sup>°</sup>D x 2.5<sup>°</sup>H, 21 oz. Mug: 3.5<sup>°</sup>D x 4<sup>°</sup>H, 14 oz.

## ITEM

NOLAN, Navy Cream, Salad/Dessert Plate, Stoneware, Pack/4. NOLAN, Navy Cream, Bread Plate, Stoneware, Pack/4. NOLAN, Navy Cream, Pasta/Soup Bowl, Stoneware, Pack/4.

NOLAN, Navy Cream, Dinner Plate, Stoneware, Pack/4. NOLAN, Navy Cream, Mug, Stoneware, Pack/4.