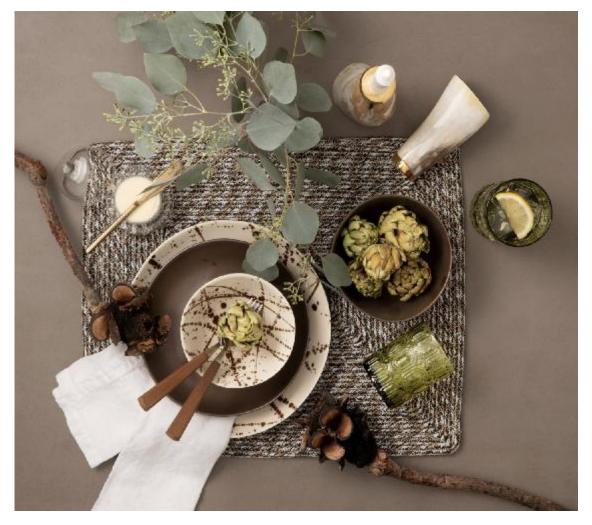

## Down to Earth - Look 3

A rustic palette invites bolder moves with texture and technique. Try your hand at mixing and matching broad, irregular washes of color, joyful paint splatters, and radiant hatch marks.

## ITEM

DELANEY, Bronze Splatter Dinner Plate, Pack/4
JACQUELINE, Antiqued Gold Salad/Dessert Plate, Pack/4
DELANEY, Bronze Splatter Salad/Dessert Plate, Pack/4
JACQUELINE, Antiqued Gold Cereal/Ice Cream Bowl,
Pack/4

MICAH, Maple Wood Handle/Silver Stainless Steel Flatware, 5-Piece Set: Knife, Dinner Fork, Salad For JOHANNA, White, Napkin w/ Solid Hem, 22x22, Pack/4 PIPER, Round Butter Dish, Pack/2 ROLAND, Polished Gold Spreaders, Set/4 BRIAN, Mixed Horn, Candle Holder Set/2, (Set: 1 Large, 1 Small)

ATTICUS, Rectangular Espresso Placemat, Jute, Pack/4