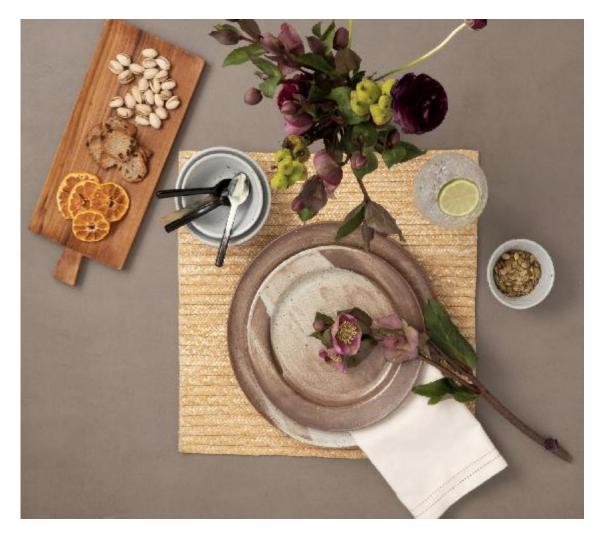

## Down to Earth - Look 4

Speckles are subdued by solid, earthy tones. Woodand textured ceramic are elevated when paired withpolished silver. Like mother nature, you can't gowrong with these materials in your tool box.

## ITEM

DEXTER, Lava Clay Dinner Plate, Pack/4 DEXTER, Lava Clay Salad/Dessert Plate, Pack/4 DEXTER, Lava Clay Bread Plate, Pack/4 BETTY, Ivory, Double Eyelet, Napkin, Cotton Canvas, 20x20, Pack/4. LEON, White Salt Glaze Small Nesting Bowls, Set/3 ESMEE, Small Natural Horn Spoons, Set/4 ESMEE, Small Mixed Black Horn Spoons, Set/4 TITUS, Large Natural Rectangular Serving Platter, Pack/2

MILA, Natural, Rectangular Placemat, Straw, Pack/4