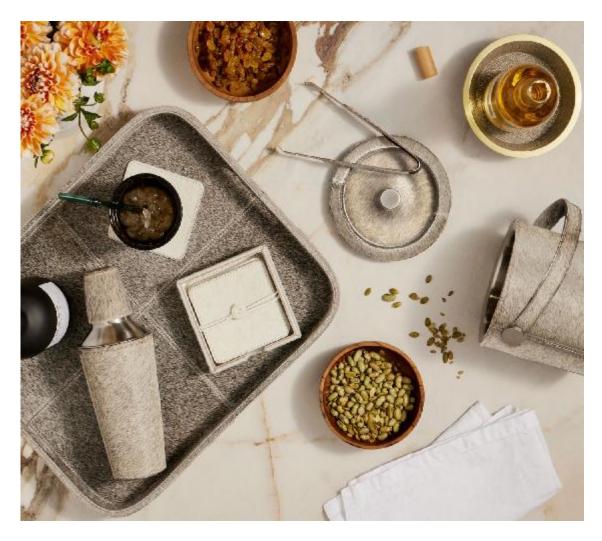

## ITEM

JOHANNA, White, Cocktail Napkin w/ Solid Hem, 10x10, Pack/4

JOHANNA, White, Napkin w/ Solid Hem, 22x22, Pack/4 ANDERSON, Small Natural Round Serving Bowl, Pack/2 BROWMLEY, Gray, Cocktail Napkin Tray, Hair-On-Hide, Pack/2.

BROWMLEY, Gray, Coasters Set of 6, Hair-On-Hide. BROWMLEY, Gray, Cocktail Shaker, Hair-On-Hide. BROWMLEY, Gray, Ice Bucket w/ Tongs, Round, Hair-On-Hide.

BROWMLEY, Gray, Tray RR, Hair-On-Hide. ANGELICA, Sand/Brass Round Wine Coaster