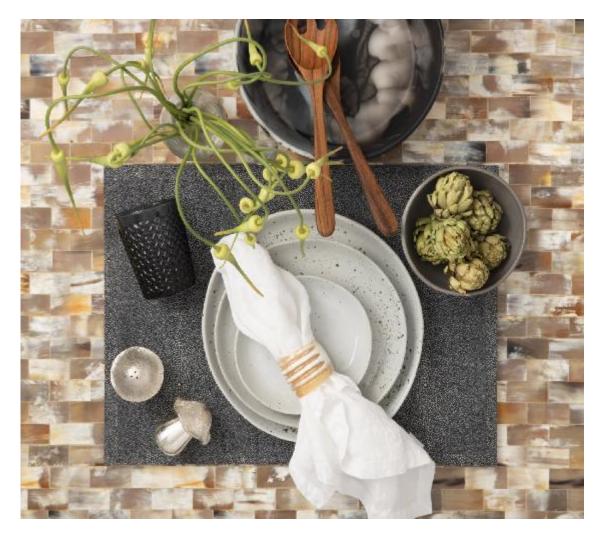

## Down to Earth - Look 1

Organic palettes and nature-inspired shapes transform the table into a natural refuge.

MATERIAL: FINISH: SIZE • Imported

## ITEM

MARCUS, White Salt Glaze, Dinner Plate, Stoneware, Pack/4 (Footed Ring). MARCUS, White Salt Glaze, Salad/Dessert Plate, Stoneware, Pack/4 (Footed Ring). JOHANNA, White, Napkin w/ Solid Hem, 22x22, Pack/4 WILSON, Cement Glaze, Footed Serving Bowl, Stoneware, Medium, Pack/2. AZURE, Natural Horn Napkin Ring, Boxed Set of 4 GRAYSON, Smoke Tumbler Glass, Hand Blown, Pack/6 HEIDI, Silver, 1 Set of Mushroom Salt & Pepper Shakers, Boxed. HUGO, Black Swirled, Serving Bowl, Resin, Small, Pack/2 HUGO, Black Swirled, Serving Bowl, Resin, Large. HENRY, Cool Gray, Rectangular Placemat, Realistic Faux Shagreen, Pack/2