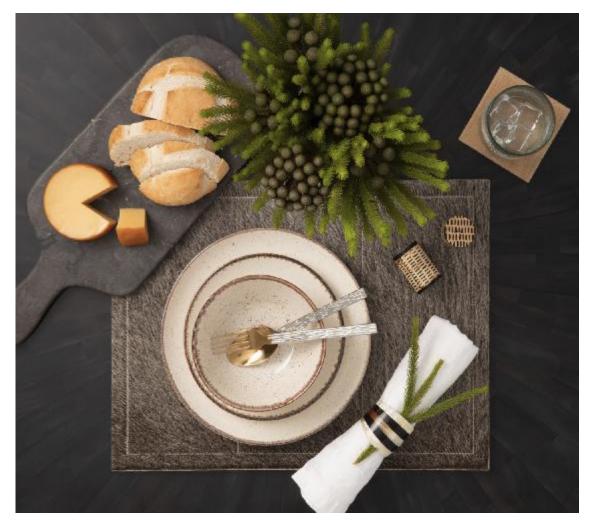

## ITEM

AMAYA, Speckled Ivory Dinner Plate, Pack/4
AMAYA, Speckled Ivory Cereal/Ice Cream Bowl, Pack/4
AMAYA, Speckled Ivory Pasta/Soup Bowl, Pack/4
AMAYA, Speckled Ivory Salad/Dessert Plate, Pack/4
AMAYA, Speckled Ivory Mug, Pack/4
PASCAL, Large Black Doff Serving Board, Pack/2
JOHANNA, White, Napkin w/ Solid Hem, 22x22, Pack/4
CAMERON, Mixed Horn Napkin Ring, Boxed Set of 4
FRANKLIN, Burnt Horn, Set of 2 Salt & Pepper Shakers,
Mini, Boxed.

TANNER, Gray, Rectangular Placemat, Hair-On-Hide, Pack/2