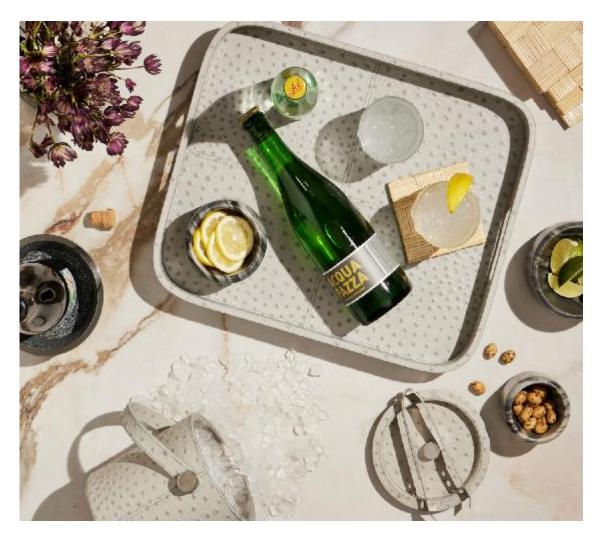

## Luxe Life - Look 1

Barware blanketed in silky gray faux ostrich leather is the epitome of everyday opulence.

MATERIAL: FINISH: SIZE

## ITEM

GRASSE, Natural Cane Skin, Coasters Set of 4, Pack/2. MAVIS, Gray Marble, Small Serving Bowls, Set/3 WITNEY, Light Gray Ostrich, Cocktail Shaker, Full-Grain Leather WITNEY, Light Gray Ostrich, Ice Bucket w/ Tongs, Full-Grain Leather WITNEY, Light Gray Ostrich, Rectangular Tray, Full-Grain Leather WITNEY, Light Gray Ostrich, Cocktail Napkin Tray, Full-Grain Leather, Pack/2 WITNEY, Light Gray Ostrich, Luncheon Napkin Tray, Full-Grain Leather, Pack/2 ANGELICA, Cool Gray/Silver Round Wine Coaster