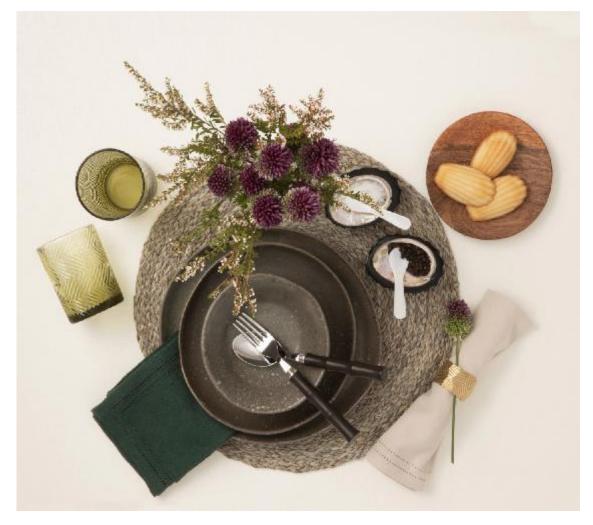

## **Everyday Classics - Look 2**

Handcrafted, handsome flatware—from metallic fauxbois to dark faux ivory— gives a deliciously moody table a certain glow.

MATERIAL: FINISH: SIZE

## **ITEM**

MARCUS, Gray Salt Glaze, Round Serving Bowl, Stoneware, Small, Pack/2.

MARCUS, Gray Salt Glaze, Salad/Dessert Plate, Stoneware, Pack/4.

MARCUS, Gray Salt Glaze, Dinner Plate, Stoneware, Pack/4.

BETTY, Forest, Double Eyelet, Napkin, Cotton Canvas, 20x20, Pack/4.

BETTY, Sand, Double Eyelet, Napkin, Cotton Canvas, 20x20, Pack/4.

TILDA, Black/Abalone Resin/Shell Pinch Bowls, Boxed Set of 4

GIAN, Gold Abstract Napkin Ring, Brass, Boxed Set of 4 ZOEY, Mixed Gray, Round Placemat, Raffia, Pack/4