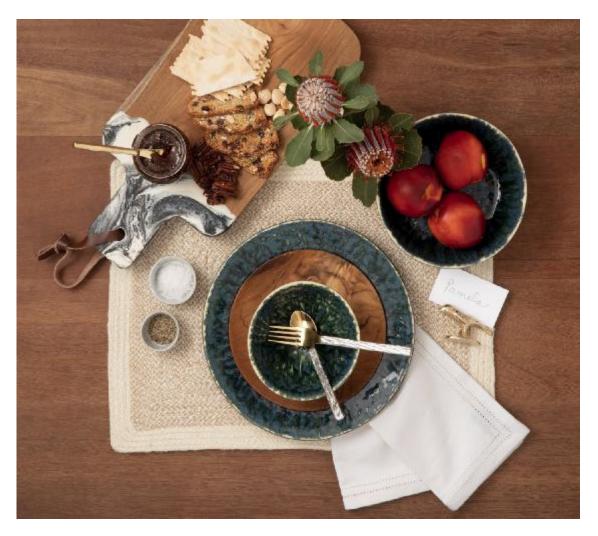

## **Everyday Classics - Look 3**

Stunning, swirling patterns are what's next in dinnerware and serveware—and flawlessly complement deep, royal hues and subdued, speckled glazes.

MATERIAL: FINISH: SIZE

## ITEM

BRIA, Teal Reactive Cereal/Ice Cream Bowl, Pack/4 BRIA, Teal Reactive Salad/Dessert Plate, Pack/4 BRIA, Teal Reactive Dinner Plate, Pack/4 BRIA, Teal Reactive Pasta/Soup Bowl, Pack/4 ROWAN, Natural Salad/Dessert Plate, Pack/4 HOLLY, White Salt Glaze Pinch Bowl, Boxed Set of 2 AUSTIN, Black Swirled Resin/Natural Teak, Serving Board, 16.5x8

SHIA, Dark, Rectangular Placemat, Jute/Cotton Mix, Pack/4