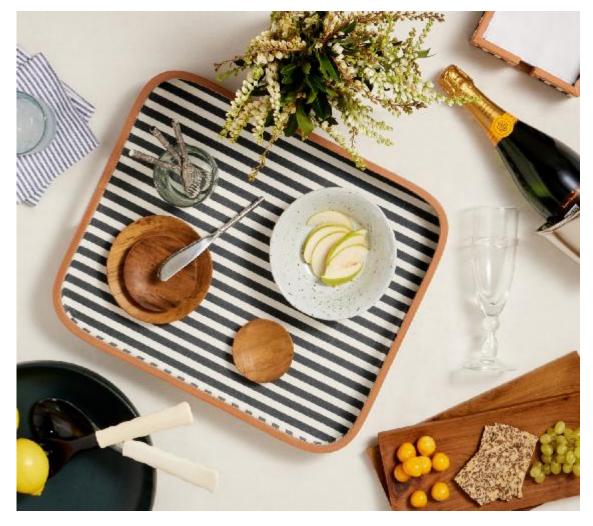

## ITEM

MARCUS, White Salt Glaze Bread/Cupcake Plate, Pack/4 (Footed Ring)

HALETTE, Natural/Natural Serving Set, 2-Piece Set: Serving Spoon, Slotted Spoon

HAMILTON, Striped Canvas w/leather trim, Tray Rectangular with Rounded Edges.

LILIANA, Polished Silver Flatware, 5-Piece Set: Knife, Dinner Fork, Salad Fork, Soup Spoon, Tea Spoo CHARLOTTE, Clear Wine Glass, Hand Blown, Pack/6 TITUS, Small Natural Rectangular Serving Platter, Pack/2