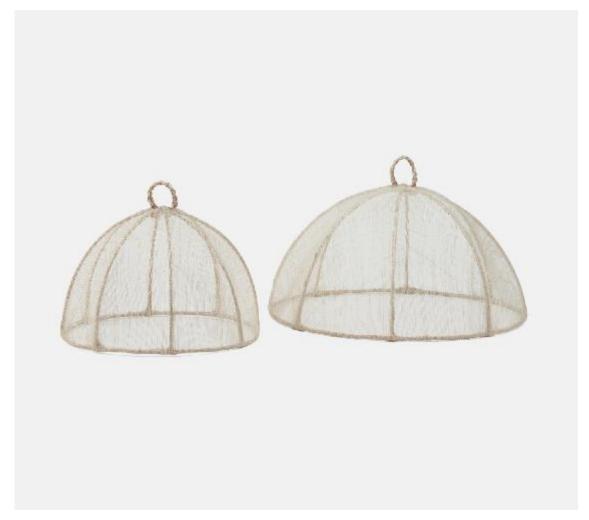

## **Rachel Natural Food Covers**

Introducing Rachel, our new collection of food covers that offers a refined solution for keeping food protected—made from natural woven sinamay, a durable fiber derived from the abaca tree.

**MATERIAL:** Sinamay **FINISH:** Natural

SIZE

Food Cover for Dinnerware: 9"D x 5.5"H Food Cover for Dinnerware: 12.5"D x 6"H

Round Food Cover for Serveware: 14"D x 8"H, 17"D x 8"H

## ITEM

RACHEL, Natural, Food Cover for Salad Plate, Sinamay, 9"D, Pack/4

RACHEL, Natural, Food Cover for Dinner Plate, Sinamay, 12.5"D, Pack/4

RACHEL, Natural, Food Cover, Round, Sinamay, Set/2 RACHEL, Natural, Food Cover, Rectangular, Sinamay, Set/2