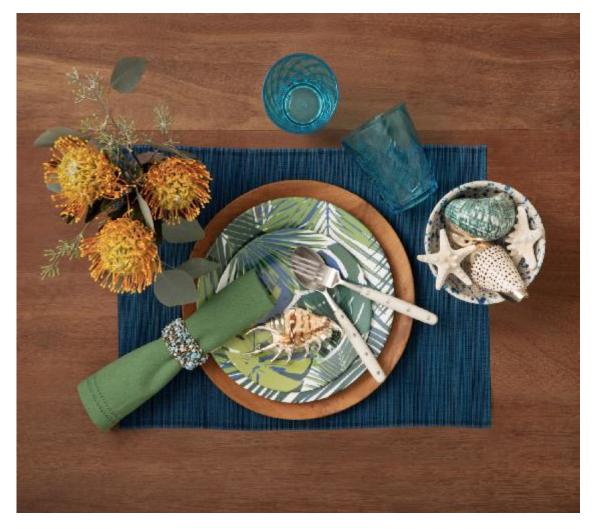

## By The Seashore - Look 2

Breezy moments at the table begin with deep ocean blues, palm frond patterns, and watery coral prints contrasted by red trim.

MATERIAL: FINISH: SIZE

## ITEM

JADE, Mixed Shell S/3 Decorative Objects.

KINSEY, Mixed Leaf Design Dinner Plate, Pack/4

KINSEY, Mixed Leaf Design Salad/Dessert Plate, Pack/4

KINSEY, Palm Leaf Design Dinner Plate, Pack/4

KINSEY, Palm Leaf Design Salad/Dessert Plate, Pack/4

JONES, Blue POM Handle/Silver Stainless Steel

Flatware, 5-Piece Set

JONES, Cream POM Handle/Silver Stainless Steel Flatware, 5-Piece Set

BETTY, Forest, Double Eyelet, Cocktail Napkin, Cotton Canvas, 10x10, Pack/4.

BETTY, Forest, Double Eyelet, Napkin, Cotton Canvas, 20x20, Pack/4.

SCONSET, Mixed Blue Spongeware Cereal/Ice Cream Bowl, Pack/4

FIANNA, Turquoise Mix Napkin Rings, Glass Beads, Boxed Set of  ${\bf 4}$ 

VARDEN, Mixed Navy, Rectangular Placemat, Bamboo,